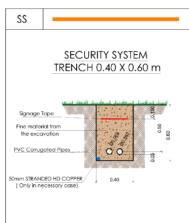

## MANHOLES SCALE: 1:20

PEIR

SUNNICA LTD

FIGURE 3-7 CABLE CROSS SECTIONS (ILLUSTRATIVE)

|  | Drawn<br>AD | Checked<br>DW | . 44                       | Date<br>03/01/2020 |
|--|-------------|---------------|----------------------------|--------------------|
|  |             |               | Scale @ A3<br>NOT TO SCALE |                    |