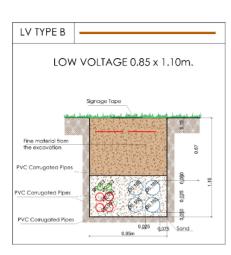

## MANHOLES SCALE: 1:20

PEIR

SUNNICA LTD

FIGURE 3-7 CABLE CROSS SECTIONS (ILLUSTRATIVE)

|  | Drawn<br>AD | Checked<br>DW | . 44                       | Date<br>03/01/2020 |
|--|-------------|---------------|----------------------------|--------------------|
|  |             |               | Scale @ A3<br>NOT TO SCALE |                    |