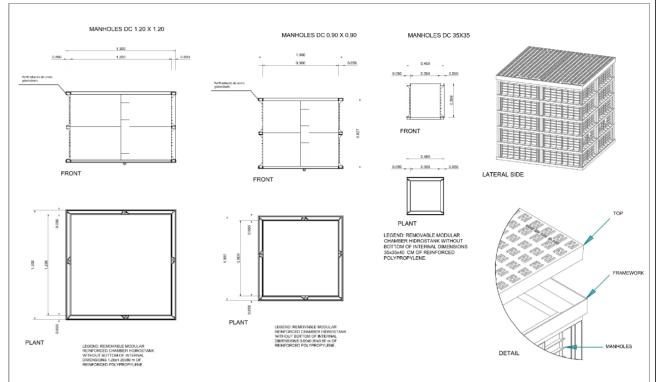

## MANHOLES SCALE: 1:20

PEIR

SUNNICA LTD

FIGURE 3-7 CABLE CROSS SECTIONS (ILLUSTRATIVE)

|  | Drawn<br>AD | Checked<br>DW | . 44                       | Date<br>03/01/2020 |
|--|-------------|---------------|----------------------------|--------------------|
|  |             |               | Scale @ A3<br>NOT TO SCALE |                    |