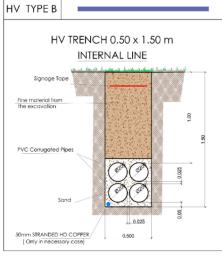

## MANHOLES SCALE: 1:20

PEIR

SUNNICA LTD

FIGURE 3-7 CABLE CROSS SECTIONS (ILLUSTRATIVE)

|  | Drawn<br>AD | Checked<br>DW | . 44                       | Date<br>03/01/2020 |
|--|-------------|---------------|----------------------------|--------------------|
|  |             |               | Scale @ A3<br>NOT TO SCALE |                    |