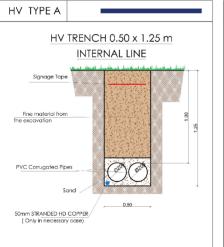

## MANHOLES SCALE: 1:20

PEIR

SUNNICA LTD

FIGURE 3-7 CABLE CROSS SECTIONS (ILLUSTRATIVE)

|  | Drawn<br>AD | Checked<br>DW | . 44                       | Date<br>03/01/2020 |
|--|-------------|---------------|----------------------------|--------------------|
|  |             |               | Scale @ A3<br>NOT TO SCALE |                    |