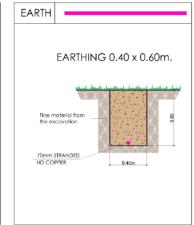

## MANHOLES SCALE: 1:20

PEIR

SUNNICA LTD

FIGURE 3-7 CABLE CROSS SECTIONS (ILLUSTRATIVE)

|  | Drawn<br>AD | Checked<br>DW | . 44                       | Date<br>03/01/2020 |
|--|-------------|---------------|----------------------------|--------------------|
|  |             |               | Scale @ A3<br>NOT TO SCALE |                    |