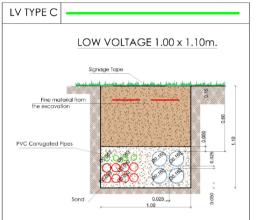

## MANHOLES SCALE: 1:20

PEIR

SUNNICA LTD

FIGURE 3-7 CABLE CROSS SECTIONS (ILLUSTRATIVE)

|  | Drawn<br>AD | Checked<br>DW | . 44                       | Date<br>03/01/2020 |
|--|-------------|---------------|----------------------------|--------------------|
|  |             |               | Scale @ A3<br>NOT TO SCALE |                    |