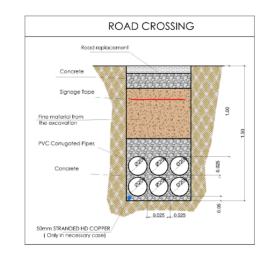

## MANHOLES SCALE: 1:20

PEIR

SUNNICA LTD

FIGURE 3-7 CABLE CROSS SECTIONS (ILLUSTRATIVE)

|  | Drawn<br>AD | Checked<br>DW | . 44                       | Date<br>03/01/2020 |
|--|-------------|---------------|----------------------------|--------------------|
|  |             |               | Scale @ A3<br>NOT TO SCALE |                    |