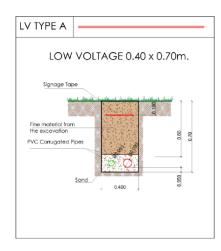

## MANHOLES SCALE: 1:20

PEIR

SUNNICA LTD

FIGURE 3-7 CABLE CROSS SECTIONS (ILLUSTRATIVE)

|  | Drawn<br>AD | Checked<br>DW | . 44                       | Date<br>03/01/2020 |
|--|-------------|---------------|----------------------------|--------------------|
|  |             |               | Scale @ A3<br>NOT TO SCALE |                    |