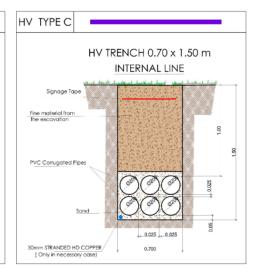

## MANHOLES SCALE: 1:20

PEIR

SUNNICA LTD

FIGURE 3-7 CABLE CROSS SECTIONS (ILLUSTRATIVE)

|  | Drawn<br>AD | Checked<br>DW | . 44                       | Date<br>03/01/2020 |
|--|-------------|---------------|----------------------------|--------------------|
|  |             |               | Scale @ A3<br>NOT TO SCALE |                    |