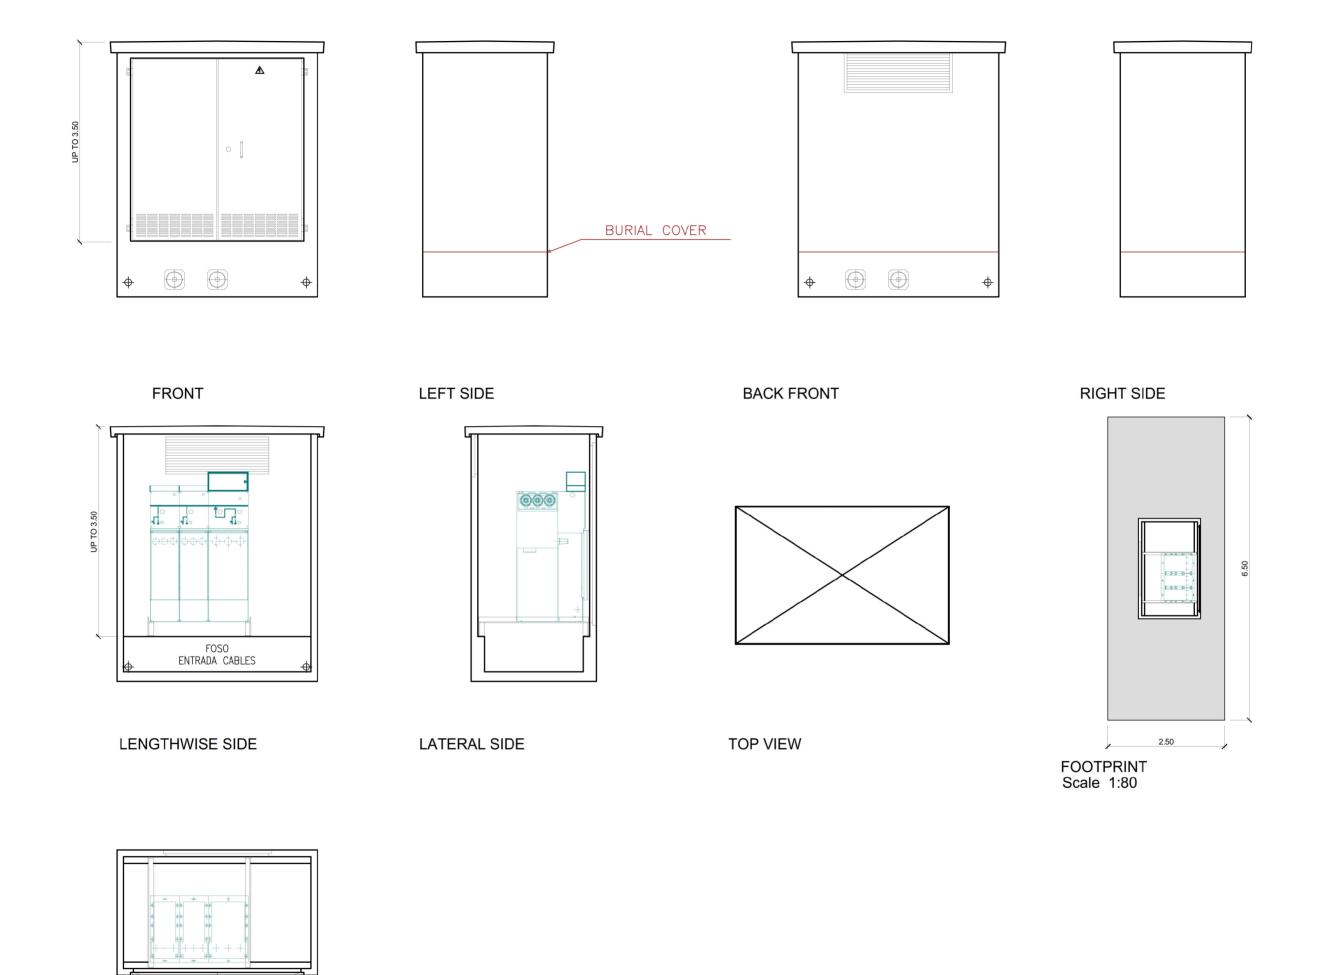

TOP SIDE

THIS DRAWING IS TO BE USED ONLY FOR THE PURPOSE OF SUE THAT IT WAS ISSUED FOR AND IS SUBJECT TO AMENDMEN

SUNNICA LTD

PEIR

FIGURE 3-6 SWITCHGEARS (ILLUSTRATIVE)

|  |  | Approved<br>NC             | Date<br>03/01/2020 |
|--|--|----------------------------|--------------------|
|  |  | Scale @ A3<br>NOT TO SCALE |                    |