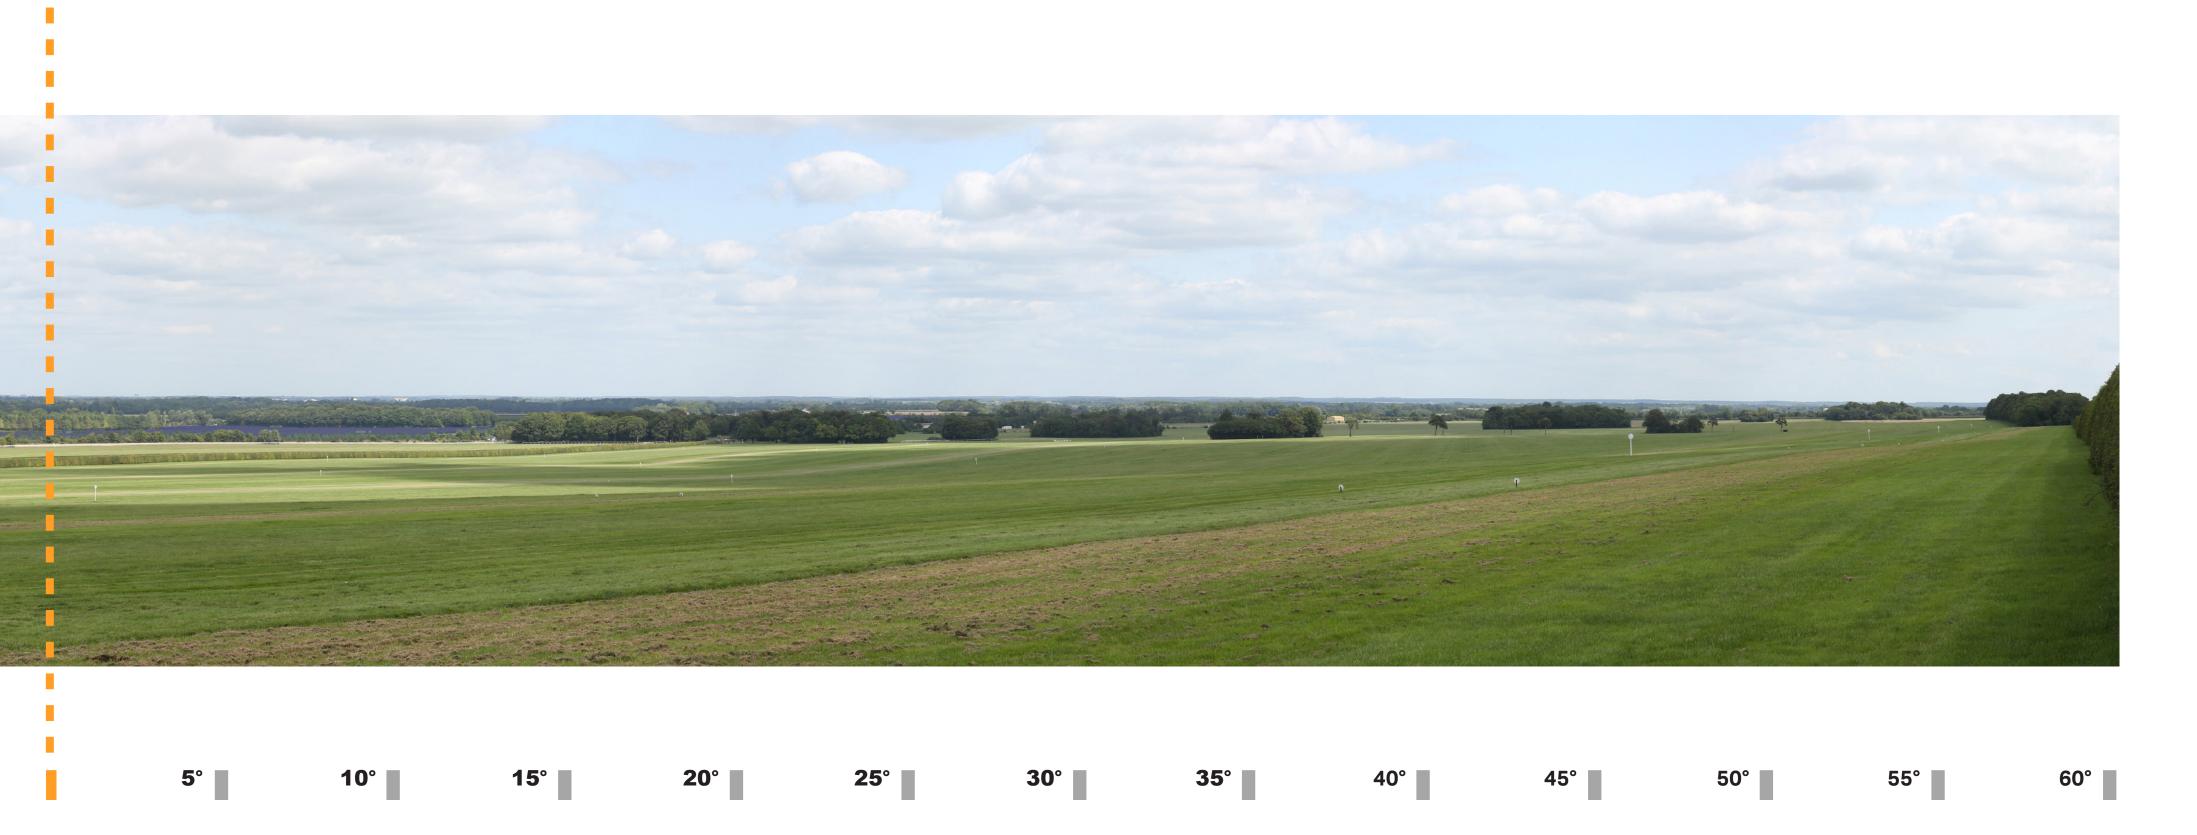

**AECOM** Imagine it. Delivered.

Cylindrical 96% A1 Correct printed image size: 547 x 146mm

Date / Time: Camera: Horizontal Field of View: Direction of View:

04/04/2019 09:52 Canon EOS 5D Mark III Canon EF50mm f/1.8 STM north

60°

Eye level: Height of Camera: Distance to Site:

E566376 N265127 62m AOD 1.6m

Images to be viewed at a comfortable arm's length.

Sunnica Energy Farm

10.97A

Viewpoint 38: View north from the Limekilns – Existing View