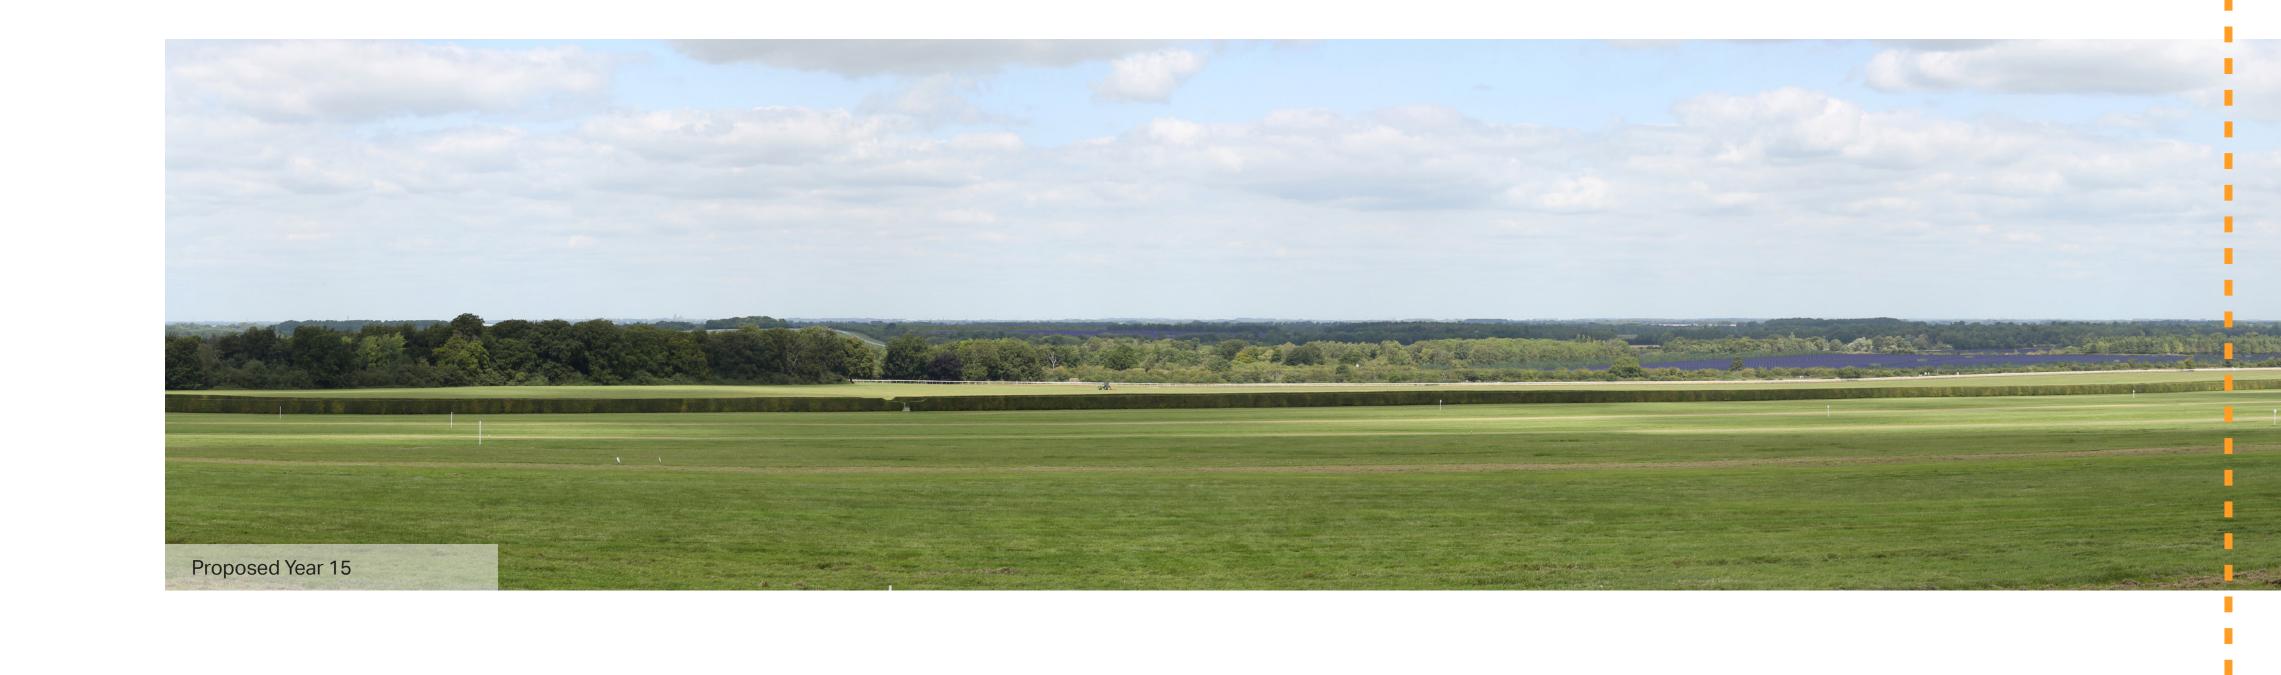

Cylindrical 96% A1

Date / Time: Camera: Horizontal Field of View: Direction of View:

04/04/2019 09:52 Canon EOS 5D Mark III Canon EF50mm f/1.8 STM north

60°

Eye level: Height of Camera: Distance to Site:

E566376 N265127 62m AOD 1.6m

Images to be viewed at a comfortable arm's length.

Sunnica Energy Farm

10.97C

Viewpoint 38: View north from the Limekilns – Type 4 Visualisation Year 15