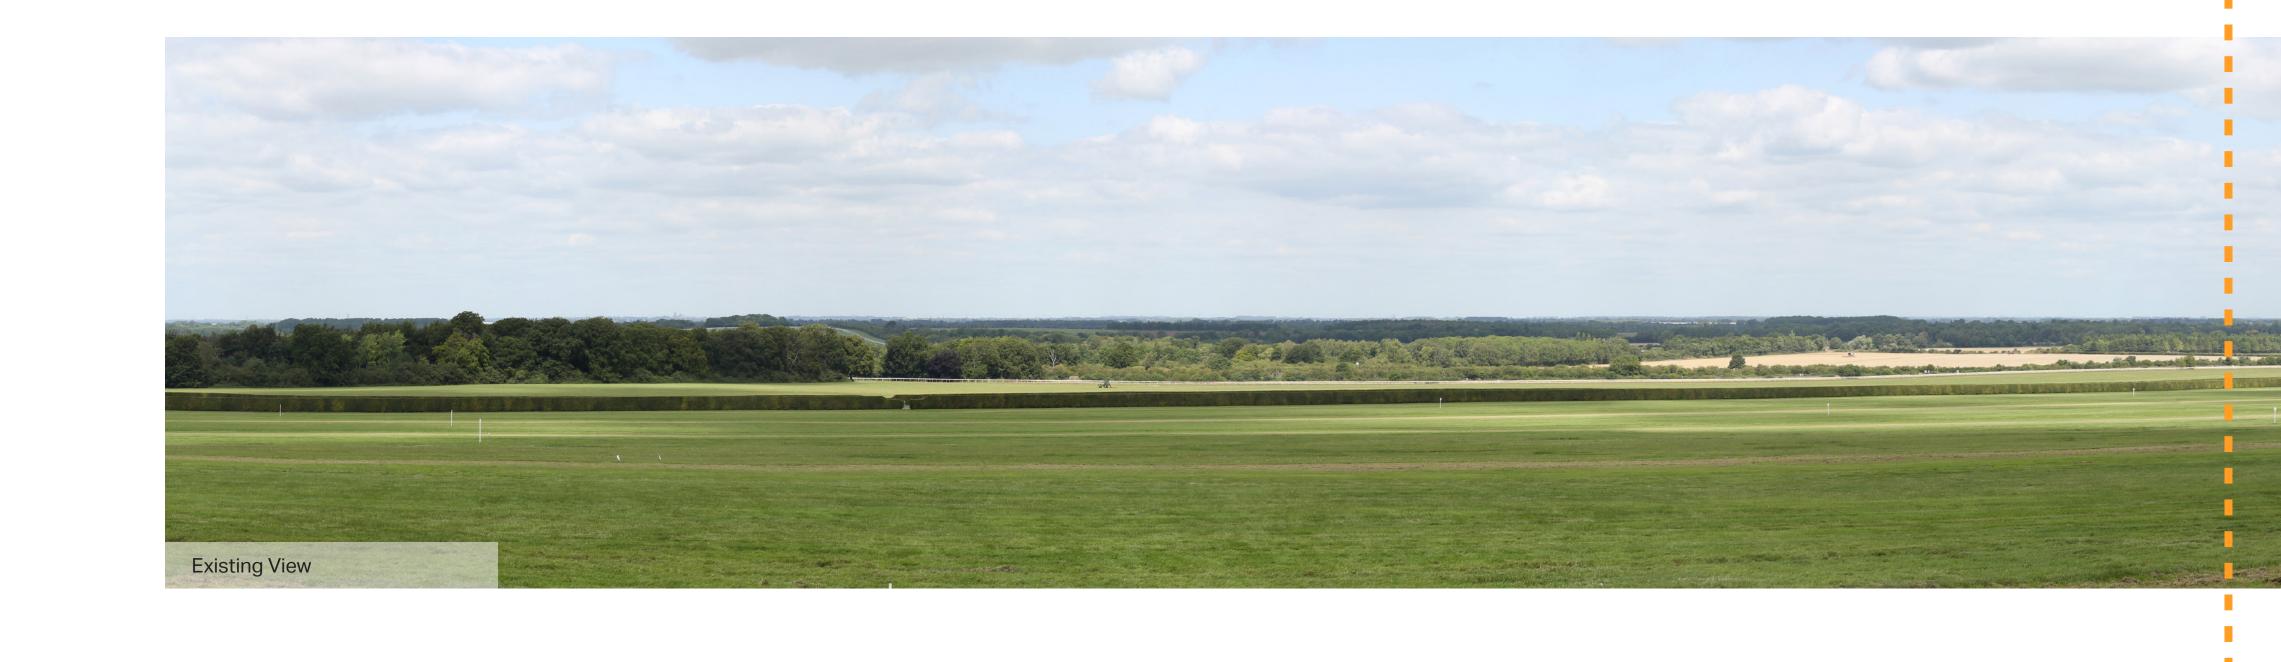

**AECOM** Imagine it. Delivered.

Cylindrical 96% A1 Correct printed image size: 547 x 146mm

Date / Time: Camera: Horizontal Field of View: Direction of View:

04/04/2019 09:52 Canon EOS 5D Mark III Canon EF50mm f/1.8 STM north

60°

Eye level: Height of Camera: Distance to Site:

E566376 N265127 62m AOD 1.6m

Images to be viewed at a comfortable arm's length.

Sunnica Energy Farm

10.97A

Viewpoint 38: View north from the Limekilns – Existing View