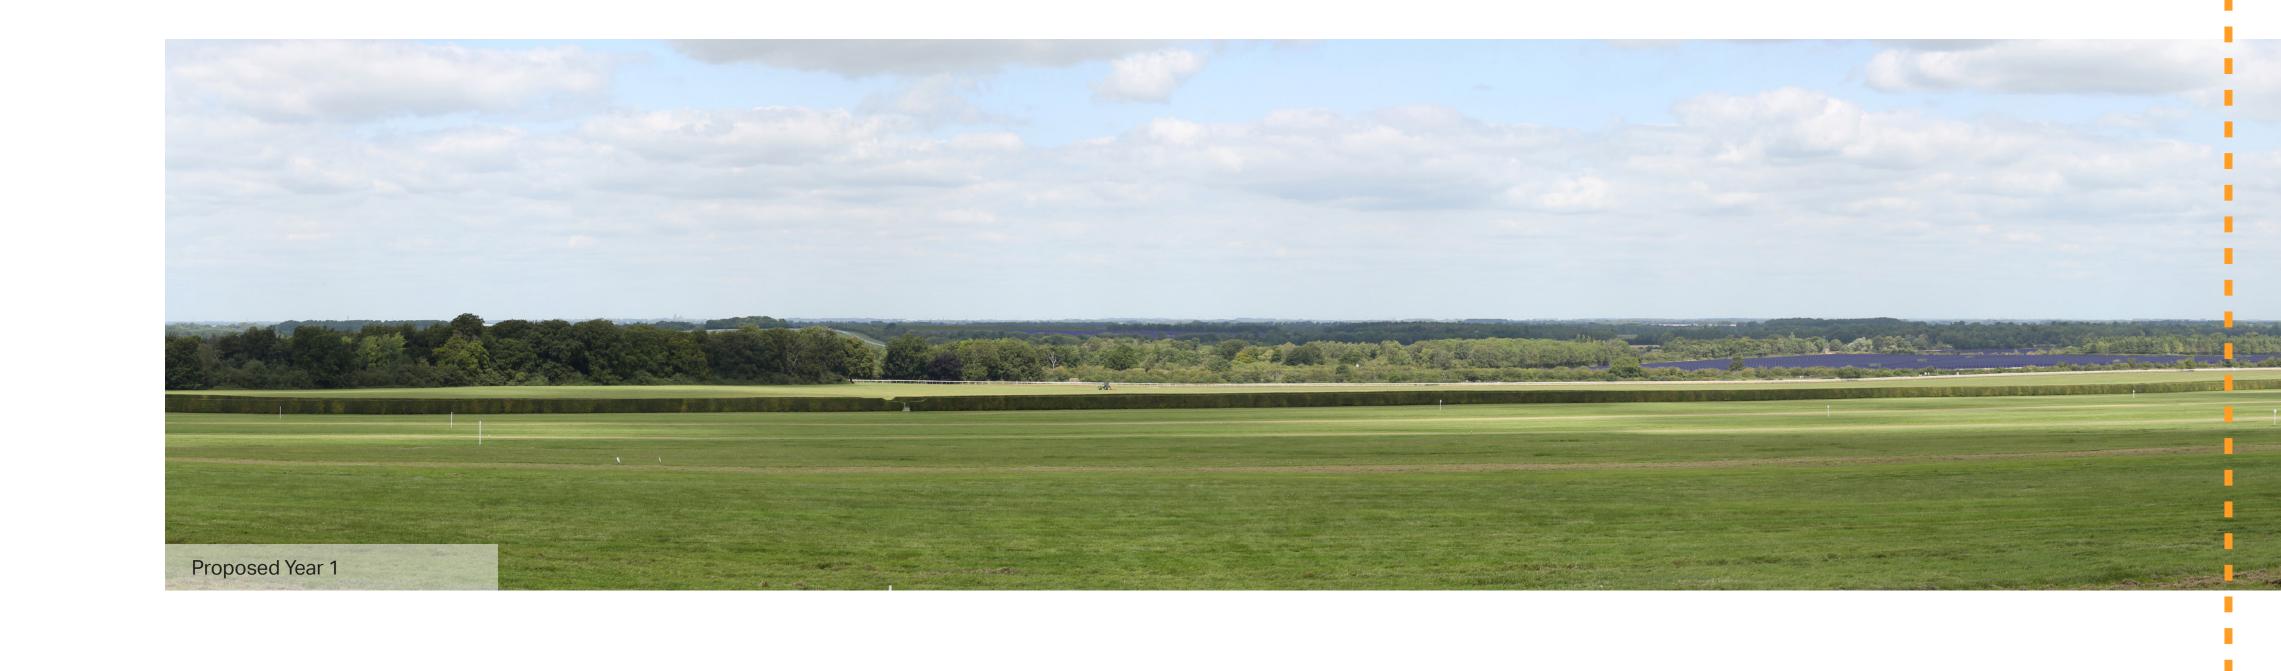

96% A1 Correct printed image size: 547 x 146mm

Cylindrical

Date / Time: Camera: Horizontal Field of View: Direction of View:

04/04/2019 09:52 Canon EOS 5D Mark III Canon EF50mm f/1.8 STM north

60°

Eye level: Height of Camera: Distance to Site:

E566376 N265127 62m AOD 1.6m

Images to be viewed at a comfortable arm's length.

Sunnica Energy Farm

10.97B

Viewpoint 38: View north from the Limekilns – Type 4 Visualisation Year 1

Correct printed image size: 547 x 146mm