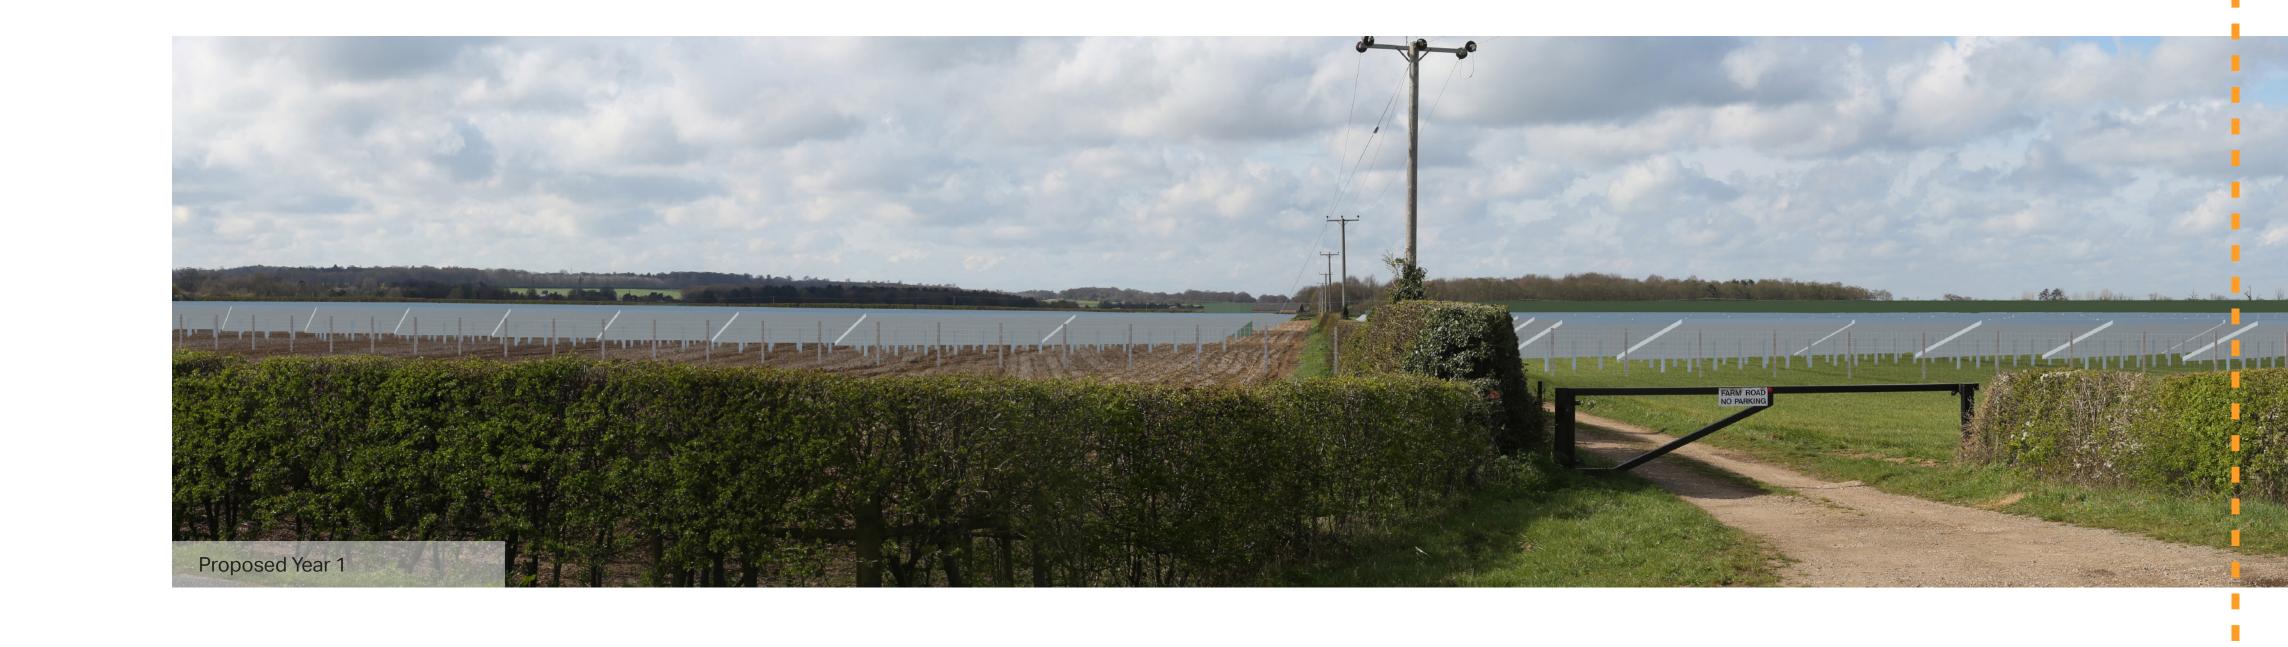

Viewpoint 33: View north-west from La Hogue Road at the junction with La Hogue Farm – Type 4 Visualisation Year 1

**20°** 

5° 10° 15° 20° 25° 30° 35° 40° 45° 50° 55°

AECOM Imagine it.
Delivered. Projection:
Enlargement Factor:
Paper Size: