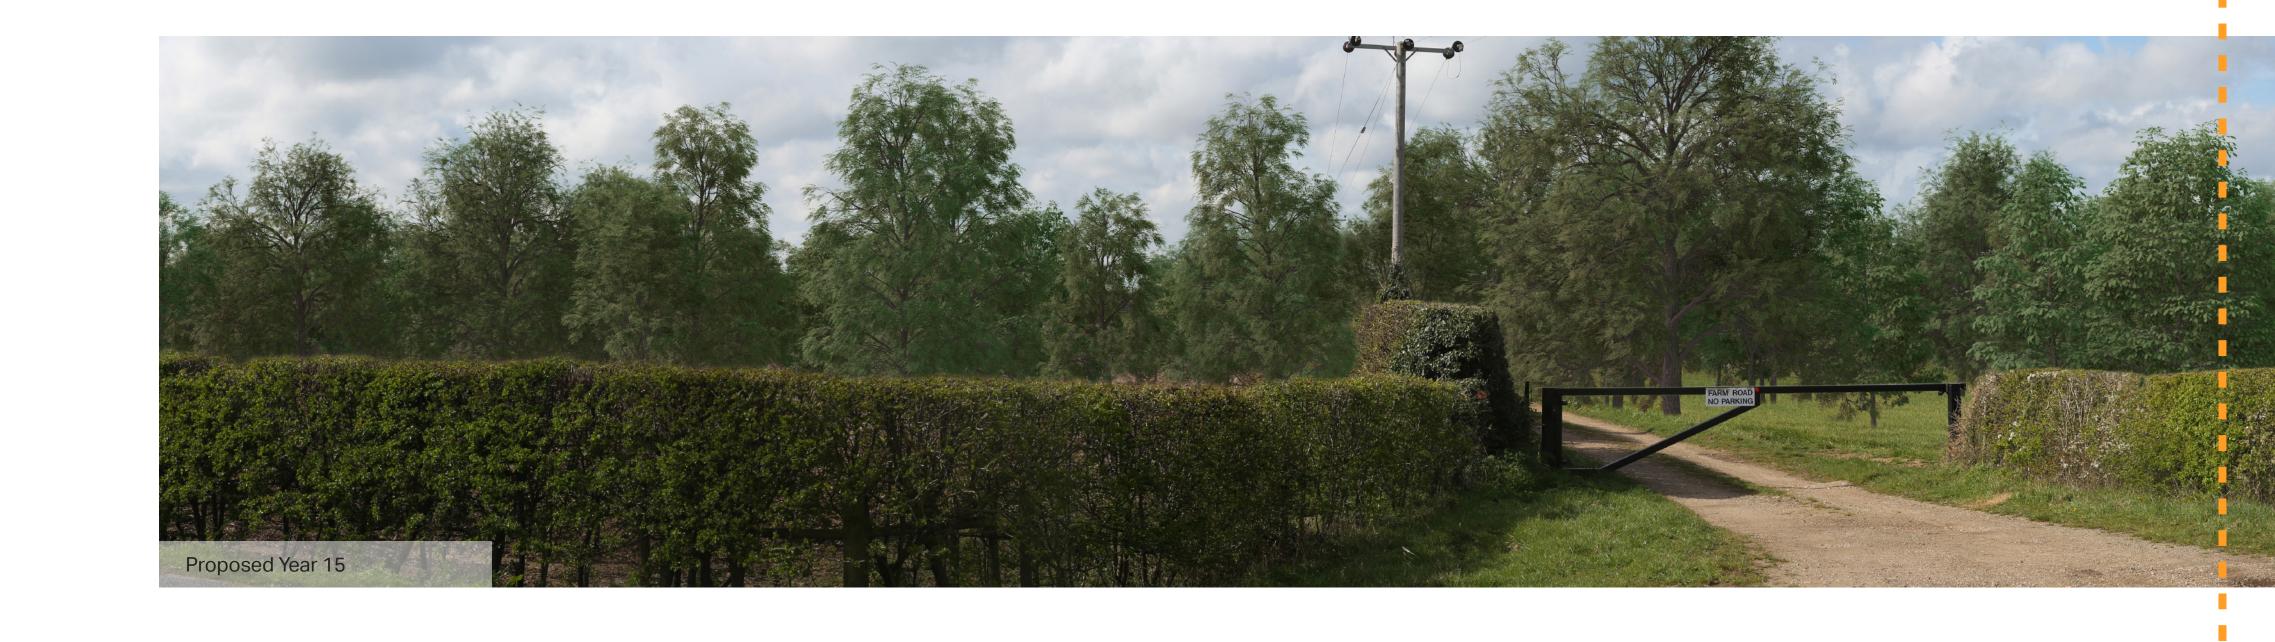

Correct printed image size: 547 x 146mm

Cylindrical 96% A1

Date / Time: Camera: Lens: Horizontal Field of View: Direction of View:

04/04/2019 10:10 Canon EOS 5D Mark III Canon EF50mm f/1.8 STM 120° west

**60°** 

Eye level: Height of Camera: Distance to Site:

E567714 N267826 26.2m AOD 1.6m 92m

Images to be viewed at a comfortable arm's length.

Sunnica Energy Farm

10.96C

Viewpoint 33: View north-west from La Hogue Road at the junction with La Hogue Farm – Type 4 Visualisation Year 15