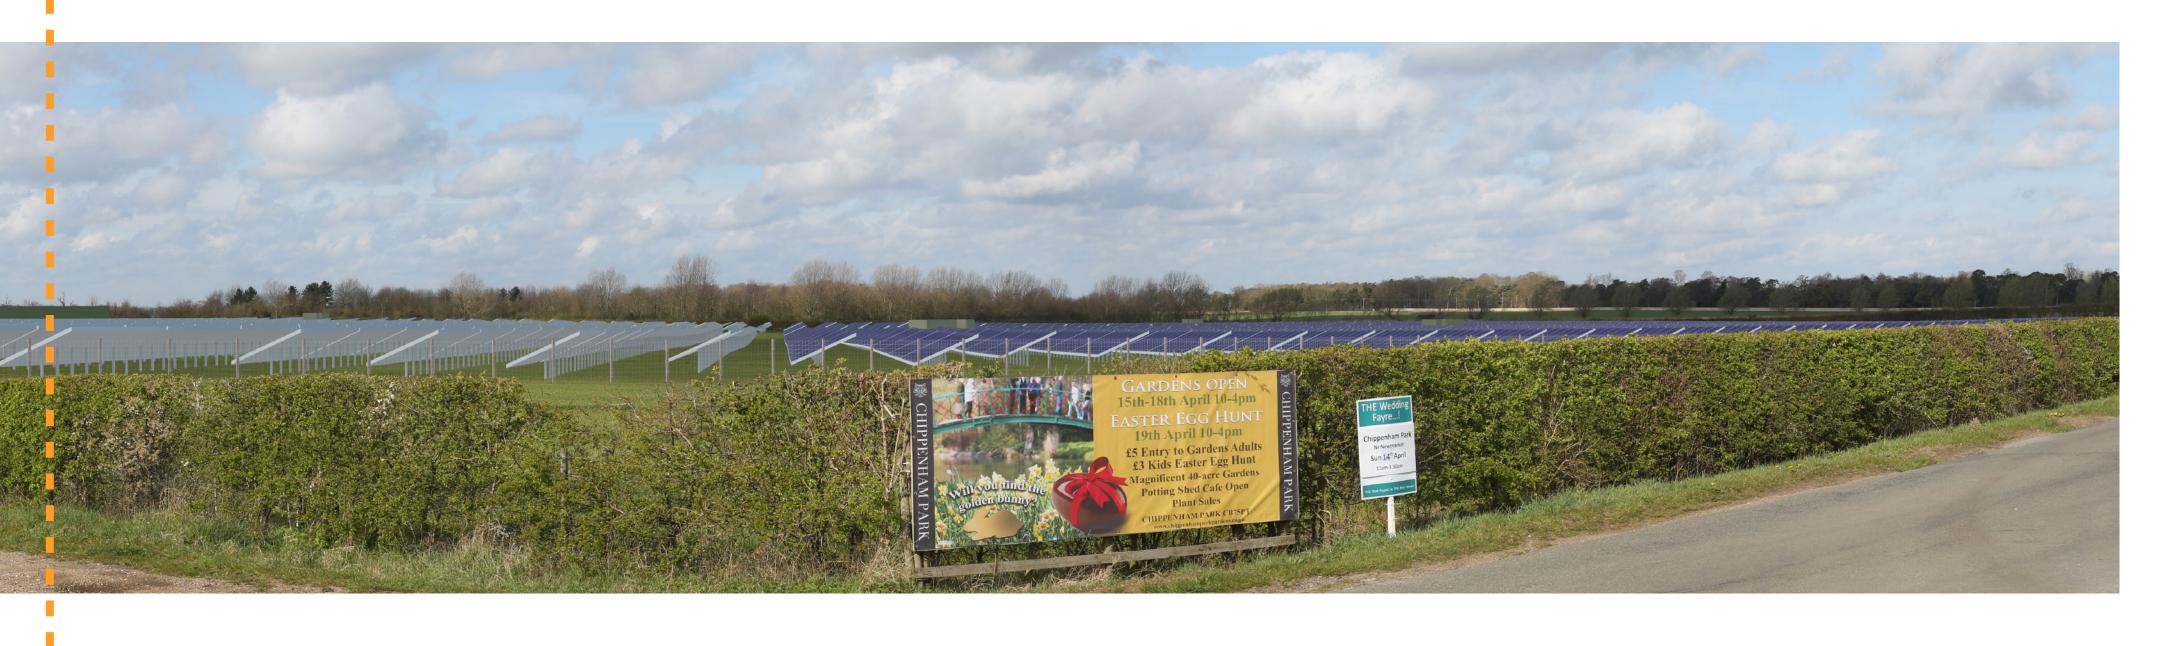

Eye level: Height of Camera: Distance to Site:

E567714 N267826 26.2m AOD 1.6m 92m

Images to be viewed at a comfortable arm's length.

Sunnica Energy Farm

10.96C

Viewpoint 33: View north-west from La Hogue Road at the junction with La Hogue Farm – Type 4 Visualisation Year 15