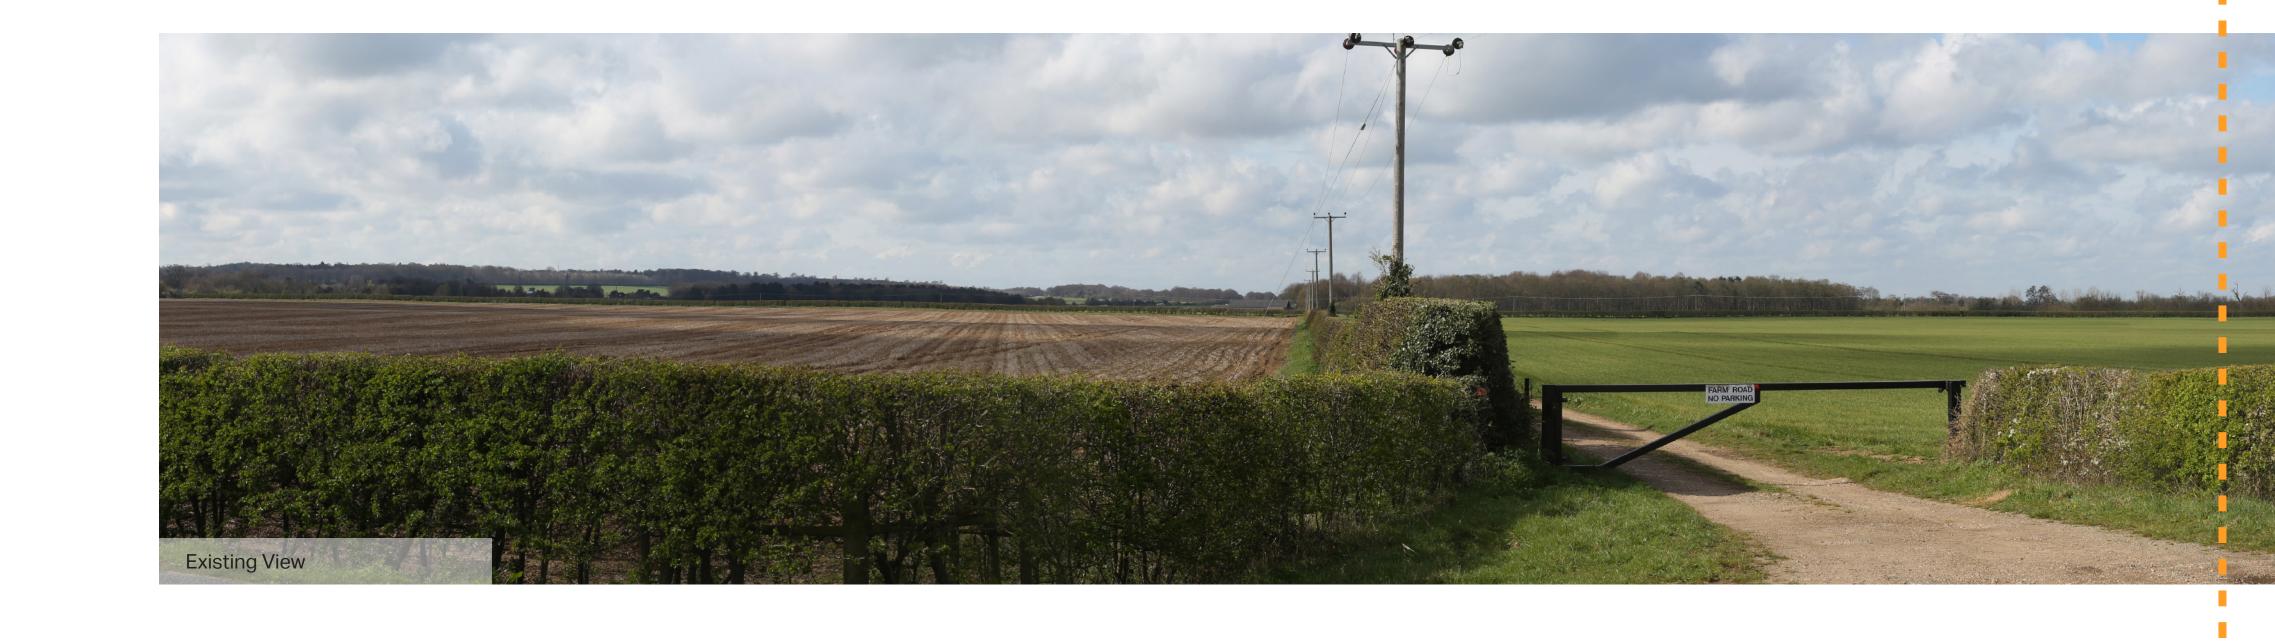

10.96A

35°

Viewpoint 33: View north-west from La Hogue Road at the junction with La Hogue Farm – Existing View

**20°** 

5° 10° 15° 20° 25° 30° 35° 40° 45° 50° 55° 6

AECOM Imagine it.
Delivered. Projection:
Enlargement Factor:
Paper Size: