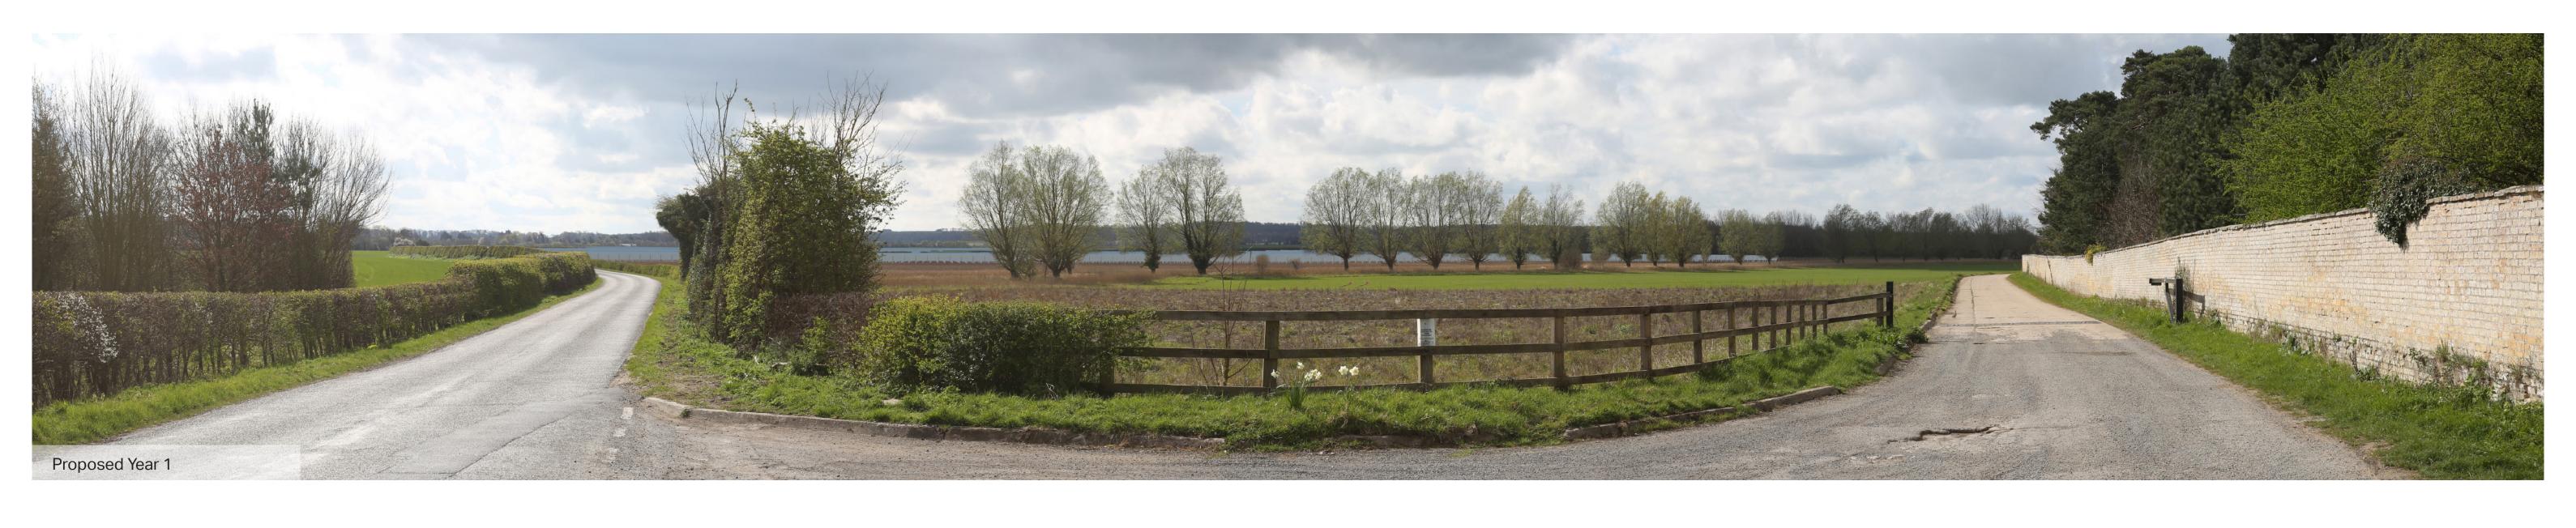

Projection: Cylindrical
Enlargement Factor: 96%
Paper Size: A1
Correct printed image size: 820 x 146mm

Date / Time: Camera: Horizontal Field of View: Direction of View: 04/04/2020 10:22 Canon EOS 5D Mark III Canon EF50mm f/1.8 STM 90° south

Eye level: Height of Camera: Distance to Site:

E567156 N268575 21.9m AOD 1.6m 417m

**Note**: Images to be viewed at a comfortable arm's length.

Sunnica Energy Farm

10.95B

Viewpoint 32: View south-west from La Hogue Road – Type 4 Visualisation Year 1