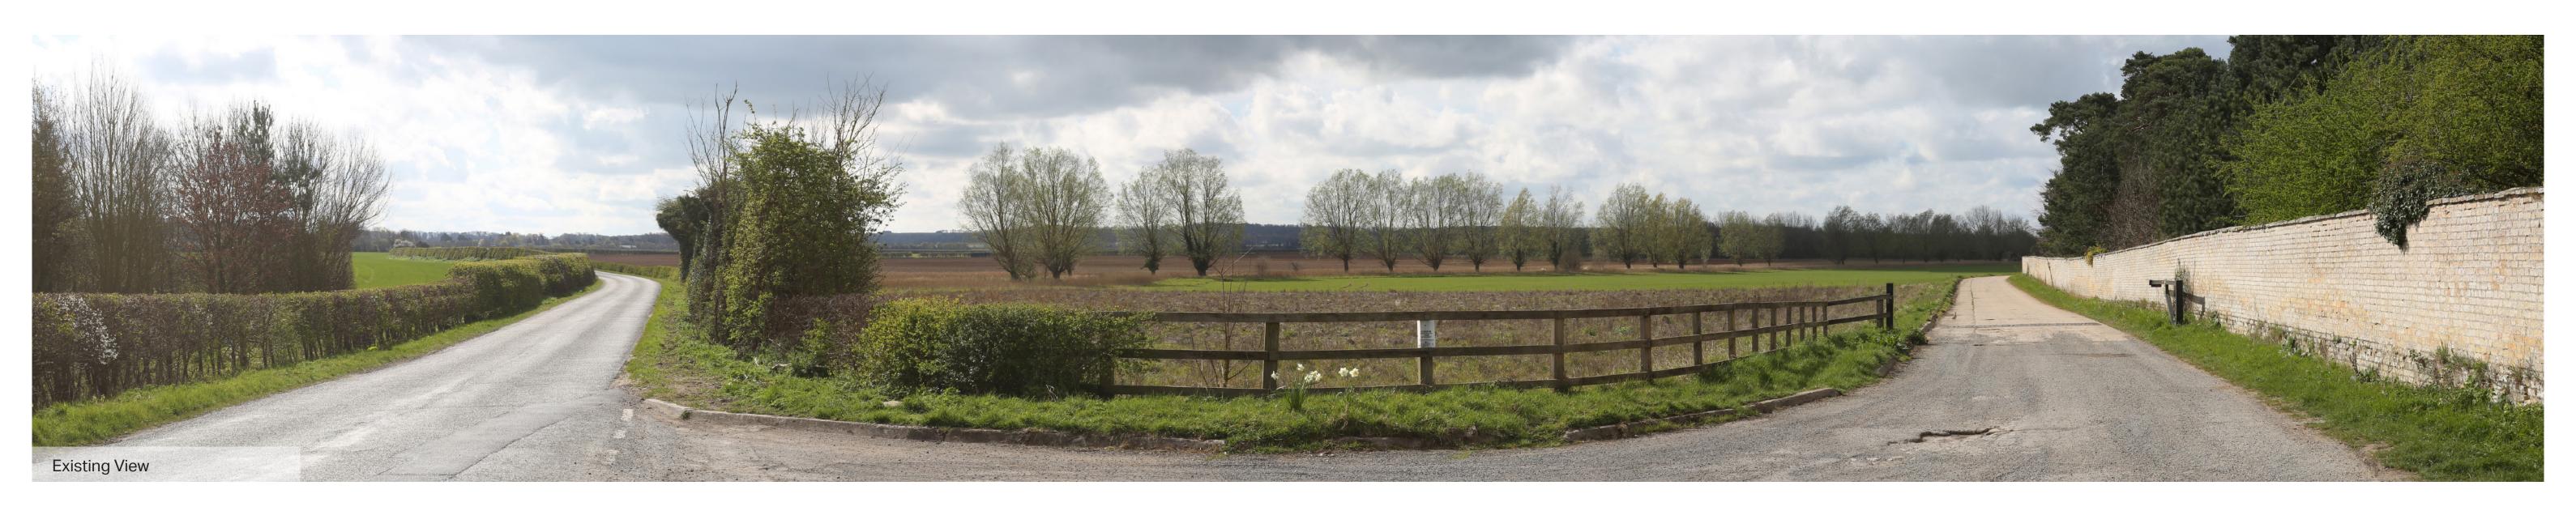

Projection: Cylindrical
Enlargement Factor: 96%
Paper Size: A1
Correct printed image size: 820 x 146mm

Date / Time: Camera: Horizontal Field of View: Direction of View: 04/04/2020 10:22 Canon EOS 5D Mark III Canon EF50mm f/1.8 STM 90° south

Eye level: Height of Camera: Distance to Site:

E567156 N268575 21.9m AOD 1.6m 417m

**Note**: Images to be viewed at a comfortable arm's length.

Sunnica Energy Farm

10.95A

Viewpoint 32: View south-west from La Hogue Road – Existing View