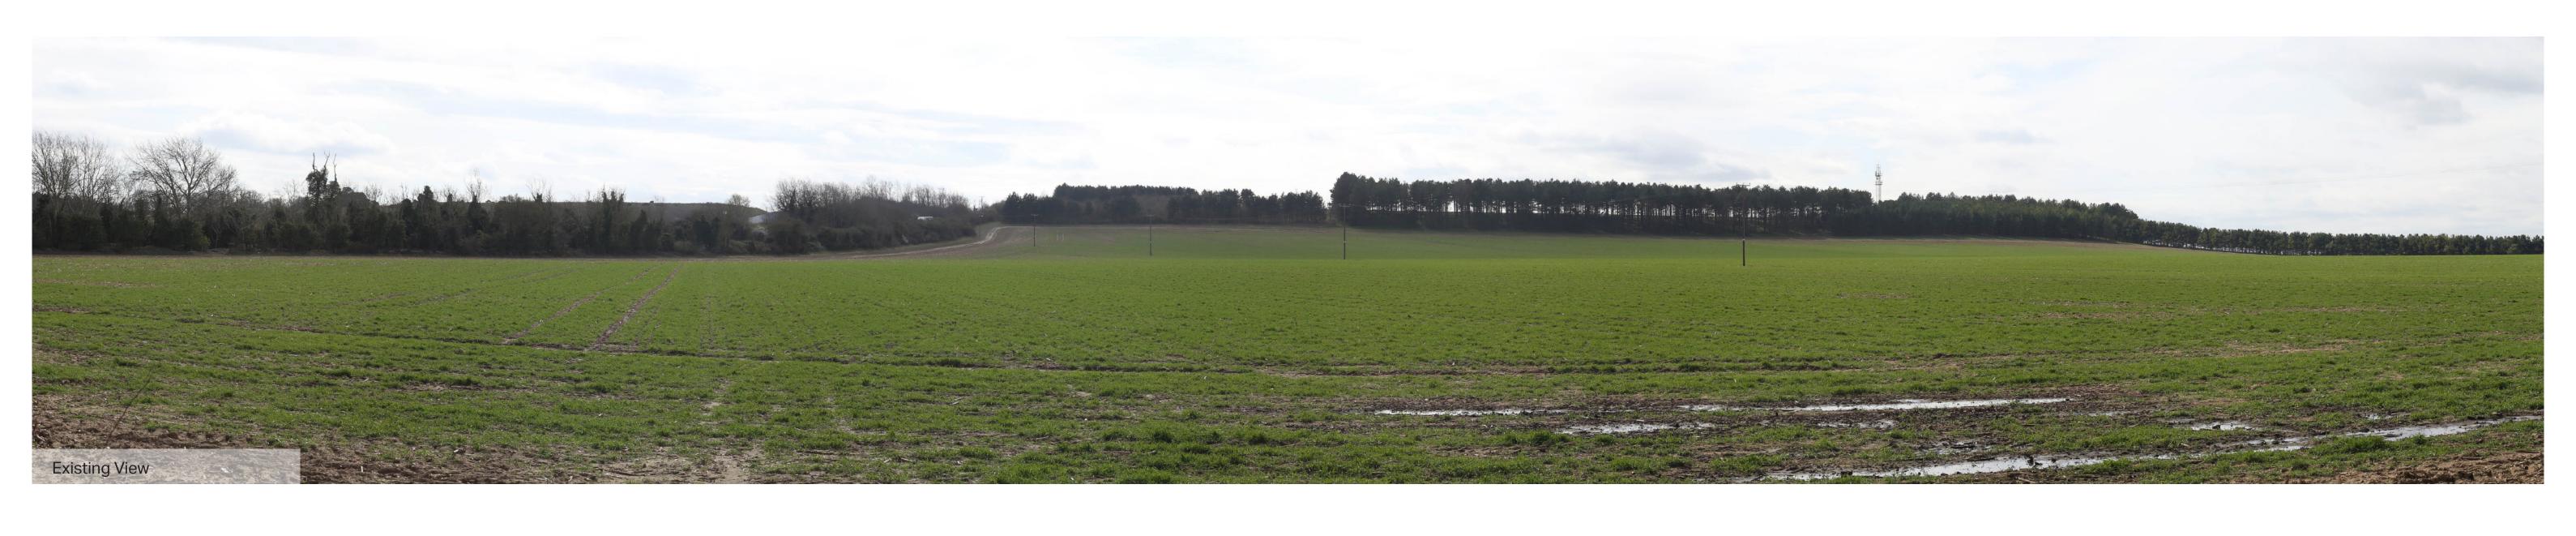

Correct printed image size: 820 x 146mm

Cylindrical

Date / Time: Camera: Horizontal Field of View: Direction of View:

17/03/2020 13:05 Canon EOS 5D Mark III Canon EF50mm f/1.8 STM south-west

Eye level: Height of Camera: Distance to Site:

E571086 N272875 13m AOD 1.6m

**Note**: Images to be viewed at a comfortable arm's length.

Sunnica Energy Farm

10.94A

Viewpoint 25: View south-west from Golf Links Road – Existing View

Correct printed image size: 820 x 146mm