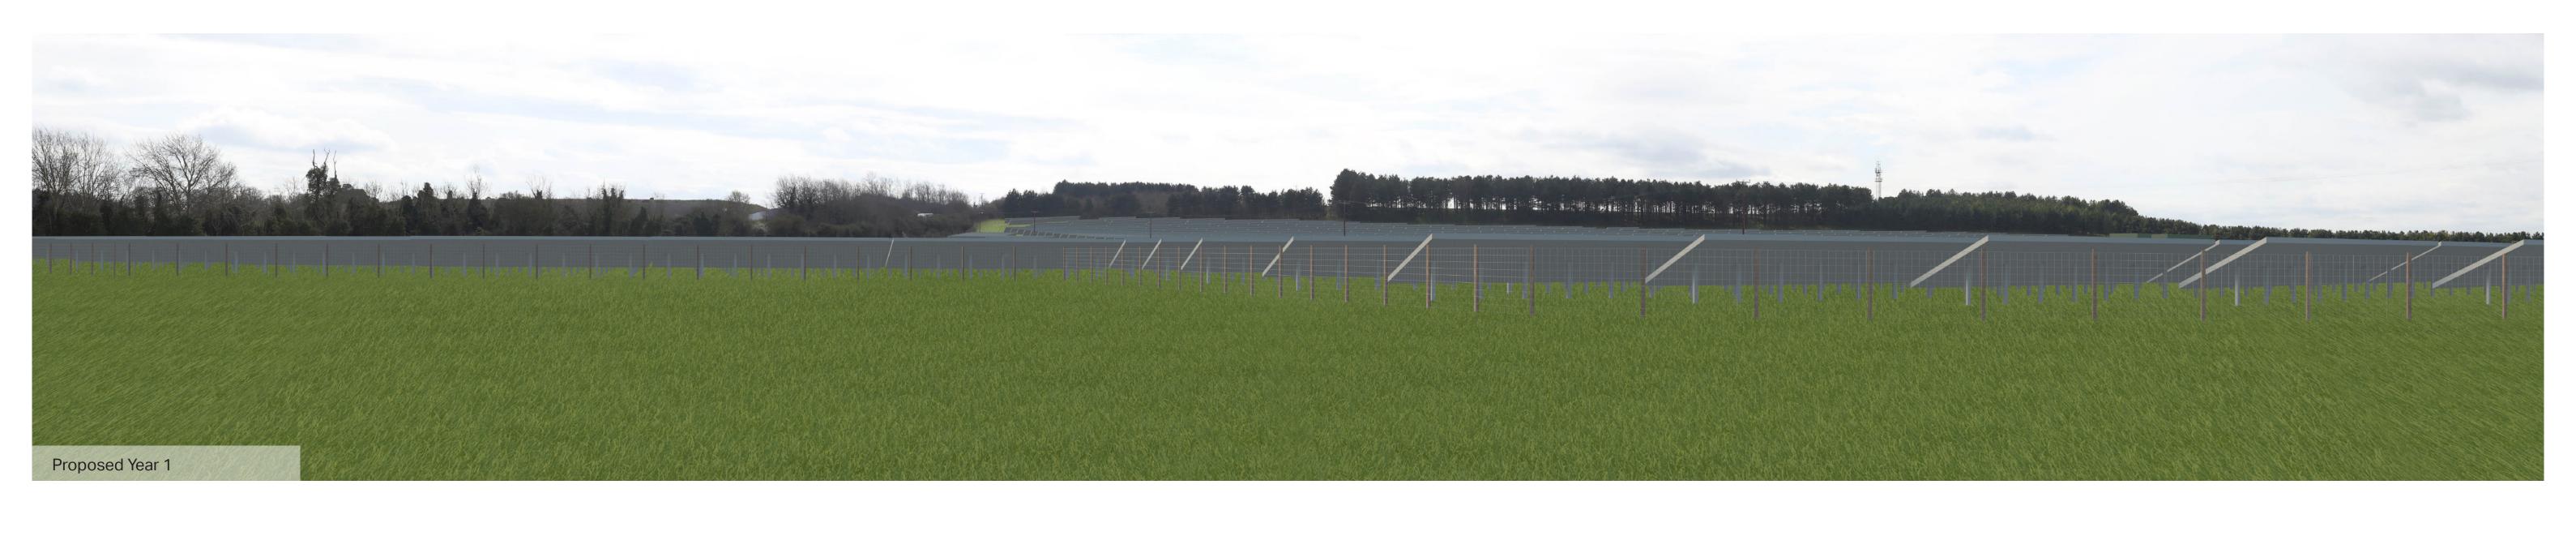

Cylindrical 96% A1

Date / Time: Camera: Horizontal Field of View: Direction of View:

17/03/2020 13:05 Canon EOS 5D Mark III Canon EF50mm f/1.8 STM south-west

15°

Eye level: Height of Camera: Distance to Site:

E571086 N272875 13m AOD 1.6m

Images to be viewed at a comfortable arm's length.

Sunnica Energy Farm

10.94B

Viewpoint 25: View south-west from Golf Links Road – Type 4 Visualisation Year 1

Projection: Cylindrical
Enlargement Factor: 96%
Paper Size: A1
Correct printed image size: 820 x 146mm