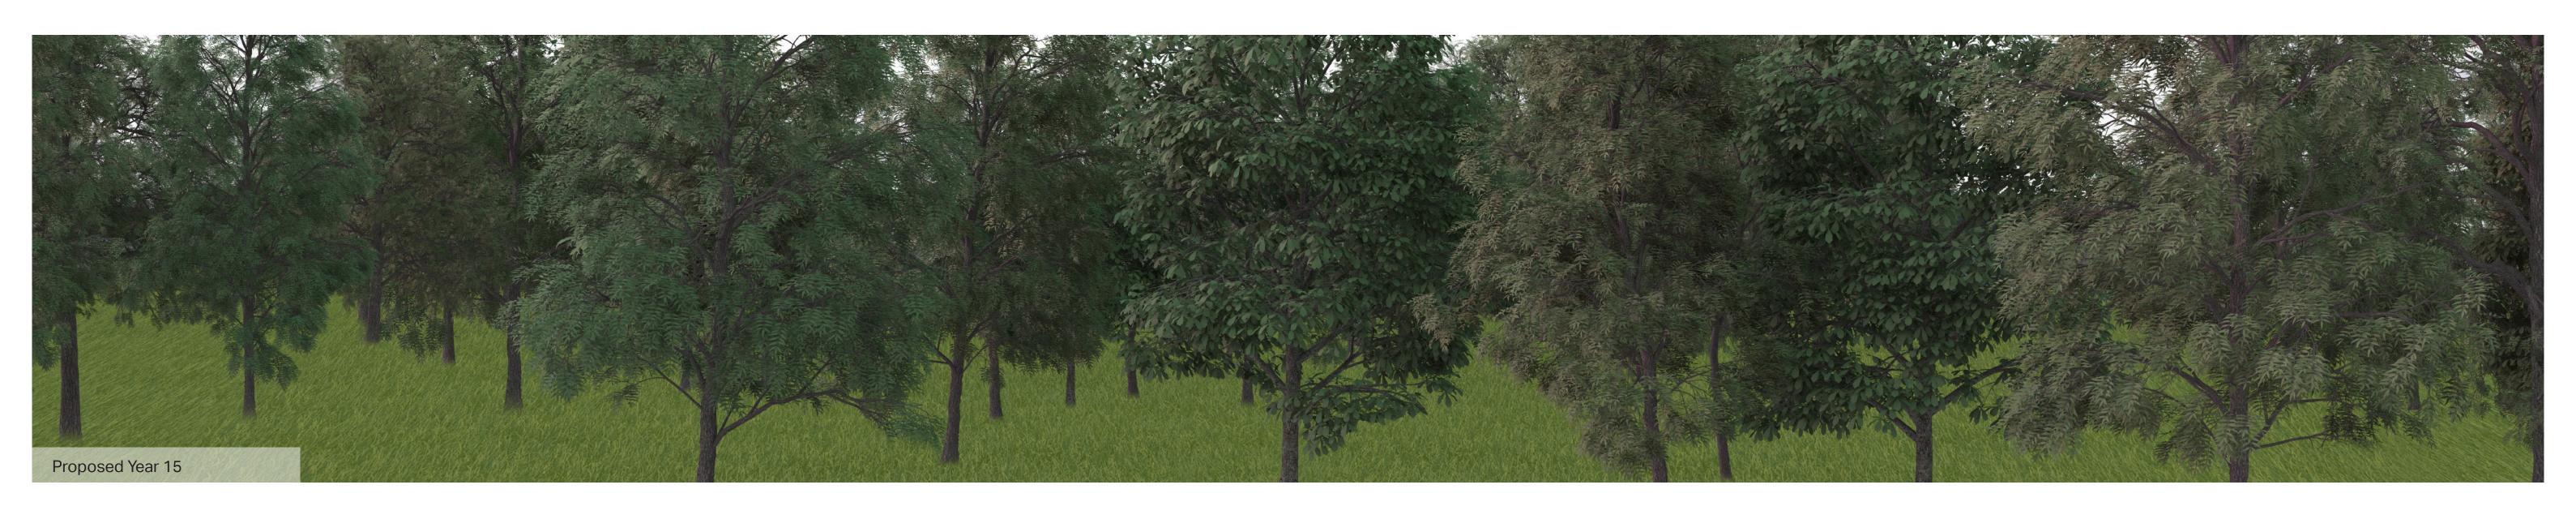

Date / Time: Camera: Horizontal Field of View: Direction of View: 17/03/2020 13:05 Canon EOS 5D Mark III Canon EF50mm f/1.8 STM 90° south-west

Eye level: Height of Camera: Distance to Site:

E571086 N272875 13m AOD 1.6m 53m

Images to be viewed at a comfortable arm's length.

Sunnica Energy Farm

10.94C

Viewpoint 25: View south-west from Golf Links Road – Type 4 Visualisation Year 15