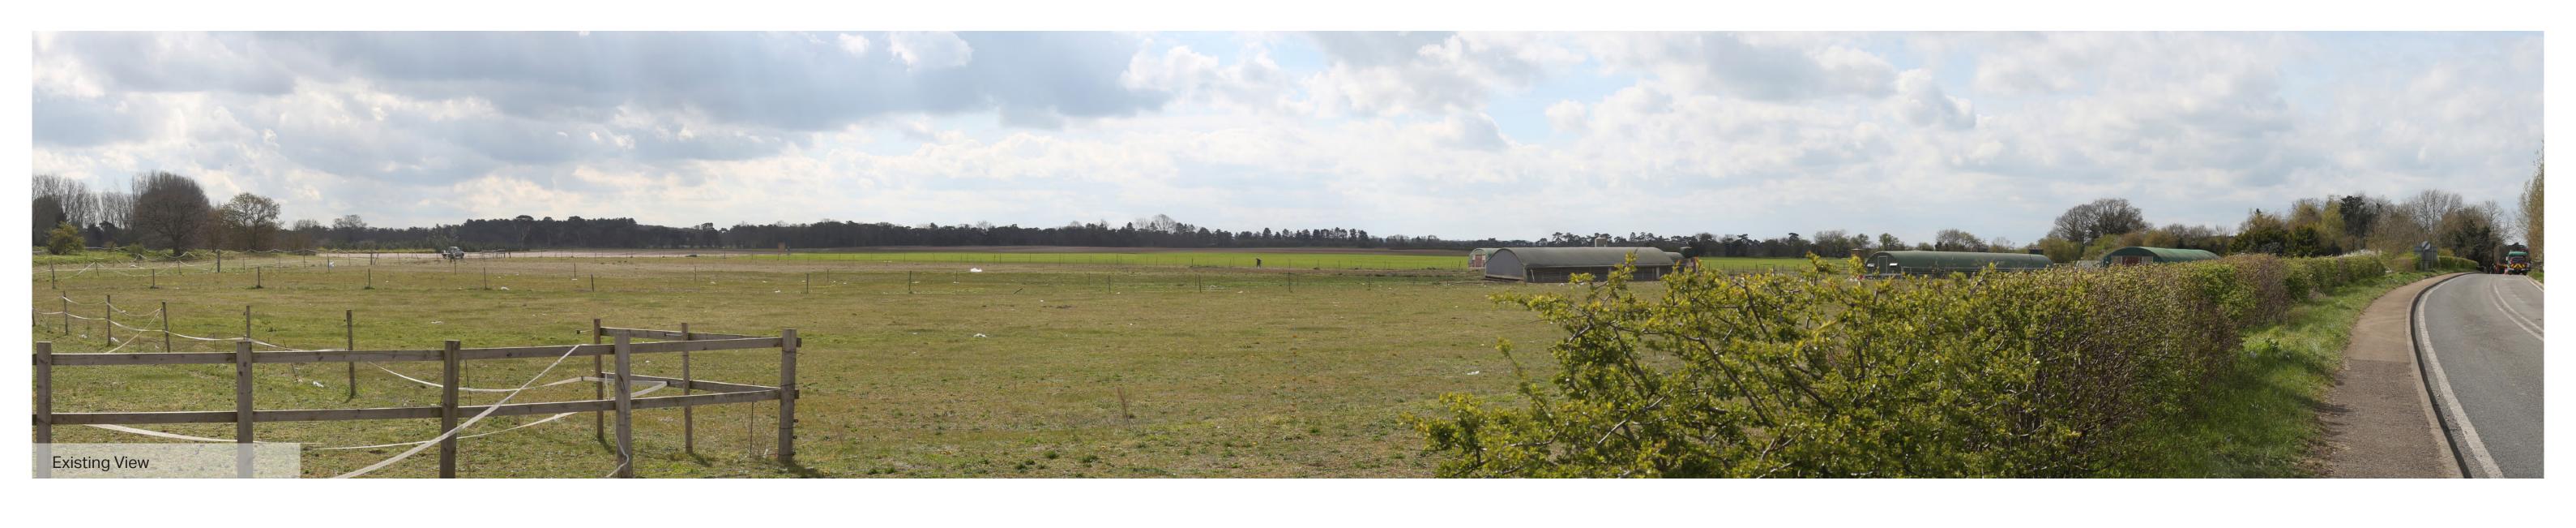

AECOM Imagine it. Delivered.

Projection: Cylindrical 96%
Enlargement Factor: 96%
Paper Size: A1
Correct printed image size: 820 x 146mm

Date / Time: Camera: Horizontal Field of View: Direction of View: 04/04/2019 11:35 Canon EOS 5D Mark III Canon EF50mm f/1.8 STM 90° south

15°

Eye level: Height of Camera: Distance to Site:

E568818 N273390 11.6m AOD 1.6m

Images to be viewed at a comfortable arm's length.

Sunnica Energy Farm

10.92A

Viewpoint 14: View south from the B1102 – Existing View