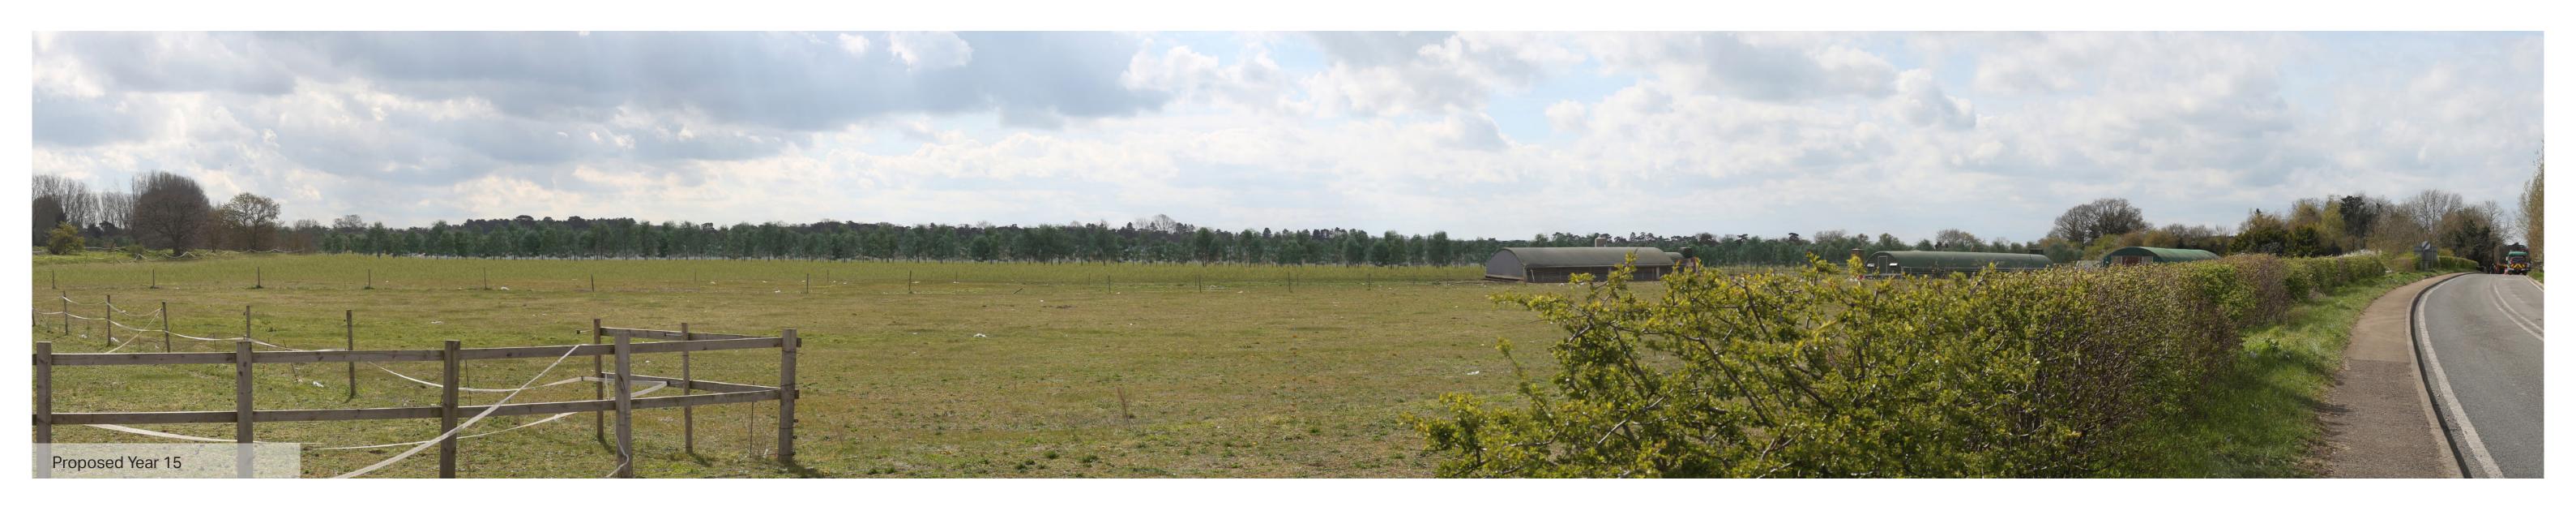

AECOM Imagine it. Delivered.

Projection: Cylindrical 96%
Enlargement Factor: 96%
Paper Size: A1
Correct printed image size: 820 x 146mm

Date / Time: Camera: Horizontal Field of View: Direction of View: 04/04/2019 11:35 Canon EOS 5D Mark III Canon EF50mm f/1.8 STM 90° south

15°

Eye level: Height of Camera: Distance to Site:

E568818 N273390 11.6m AOD 1.6m

Images to be viewed at a comfortable arm's length.

Sunnica Energy Farm

10.92C

Viewpoint 14: View south from the B1102 – Type 4 Visualisation Year 15