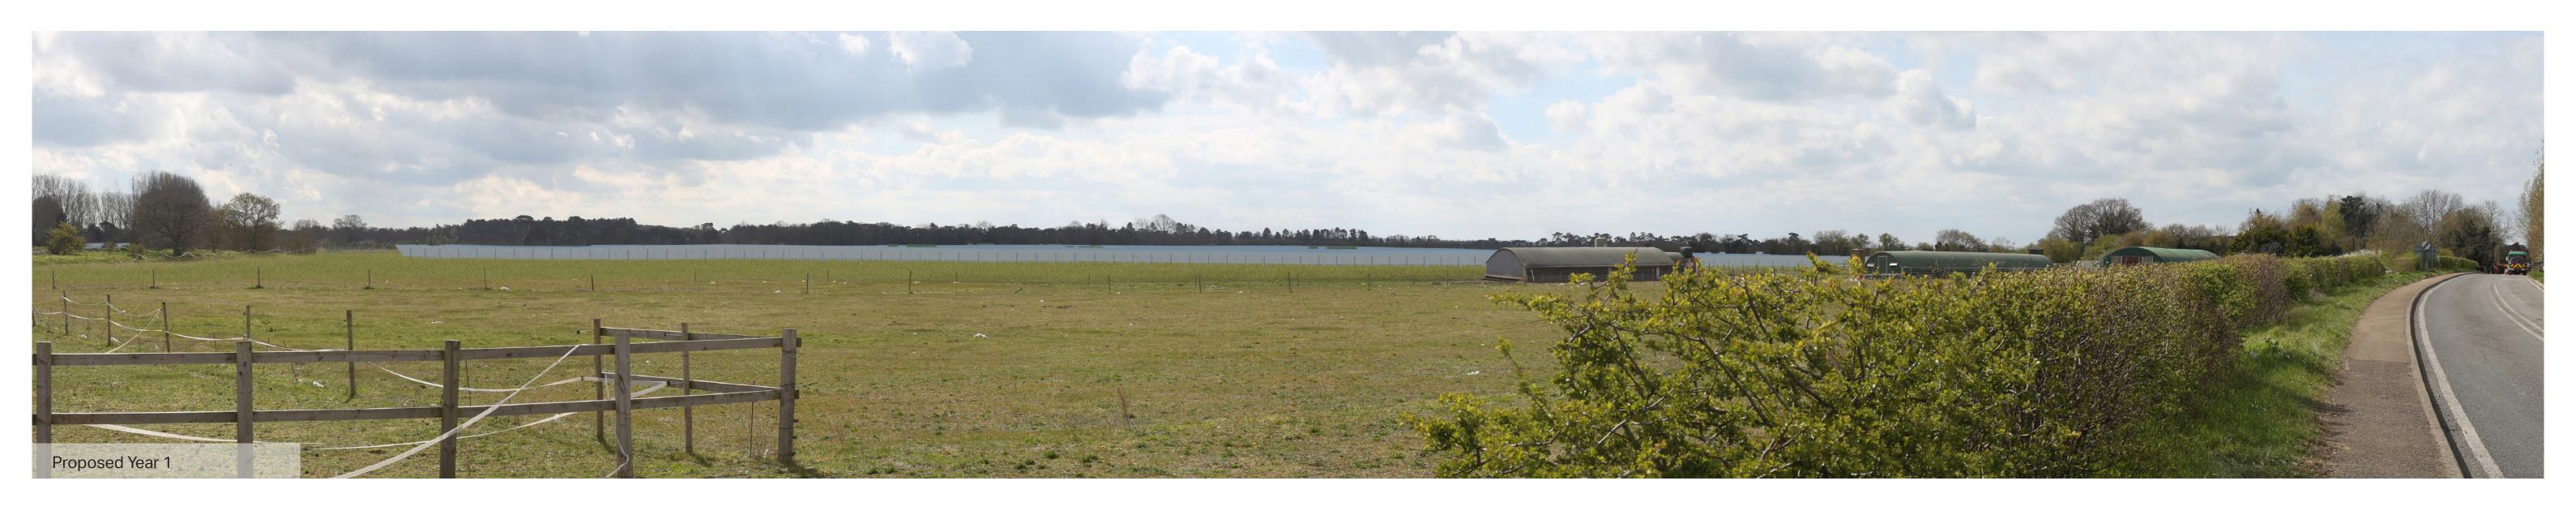

AECOM Imagine it. Delivered.

Projection: Cylindrical 96%
Enlargement Factor: 96%
Paper Size: A1
Correct printed image size: 820 x 146mm

Date / Time: Camera: Horizontal Field of View: Direction of View: 04/04/2019 11:35 Canon EOS 5D Mark III Canon EF50mm f/1.8 STM 90° south

15°

Eye level: Height of Camera: Distance to Site:

E568818 N273390 11.6m AOD 1.6m

Images to be viewed at a comfortable arm's length.

Sunnica Energy Farm

10.92B

Viewpoint 14: View south from the B1102 – Type 4 Visualisation Year 1