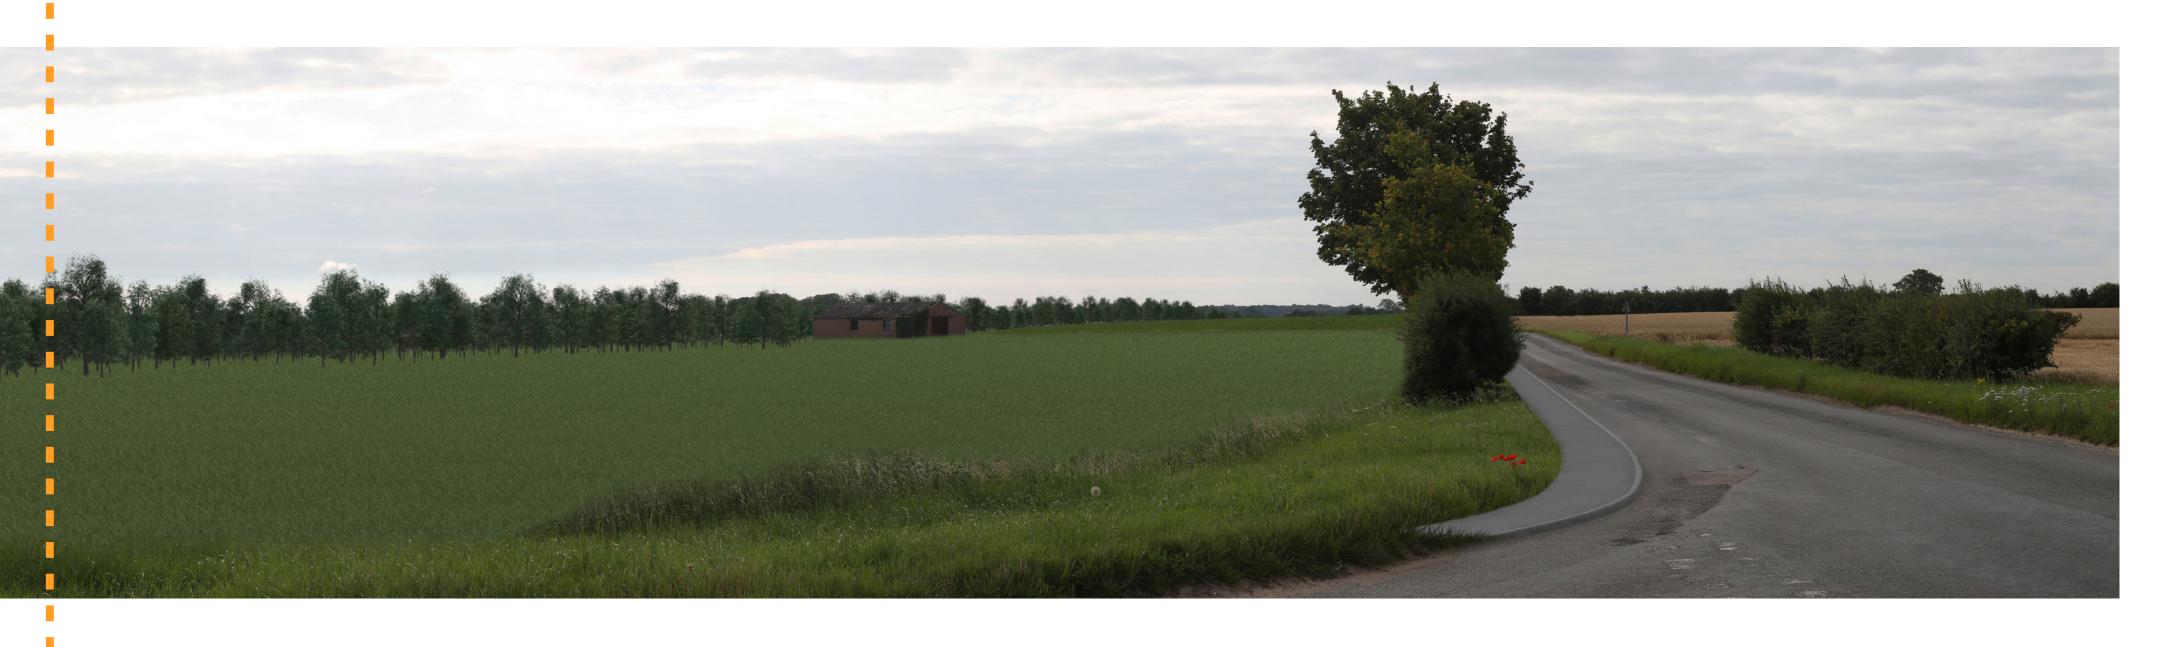

**AECOM** Imagine it. Delivered.

Visualisation Type: 4
Projection: Cylindrical
Enlargement Factor: 96%
Paper Size: A1
Correct printed image size: 547 x 146mm

Date / Time: Camera: Lens: Horizontal Field of View: Direction of View: 17/07/2020 07:46 Canon EOS 5D Mark III Canon EF50mm f/1.8 STM 120° south-east

60°

Location: E5652
Eye level: 10.1m
Height of Camera: 1.6m
Distance to Site: 185m

E565275 N273847 10.1m AOD 1.6m

**Note**: Images to be viewed at a comfortable arm's length.

Sunnica Energy Farm

10.90A

Viewpoint 5: View south-east from Beck Road – Existing View