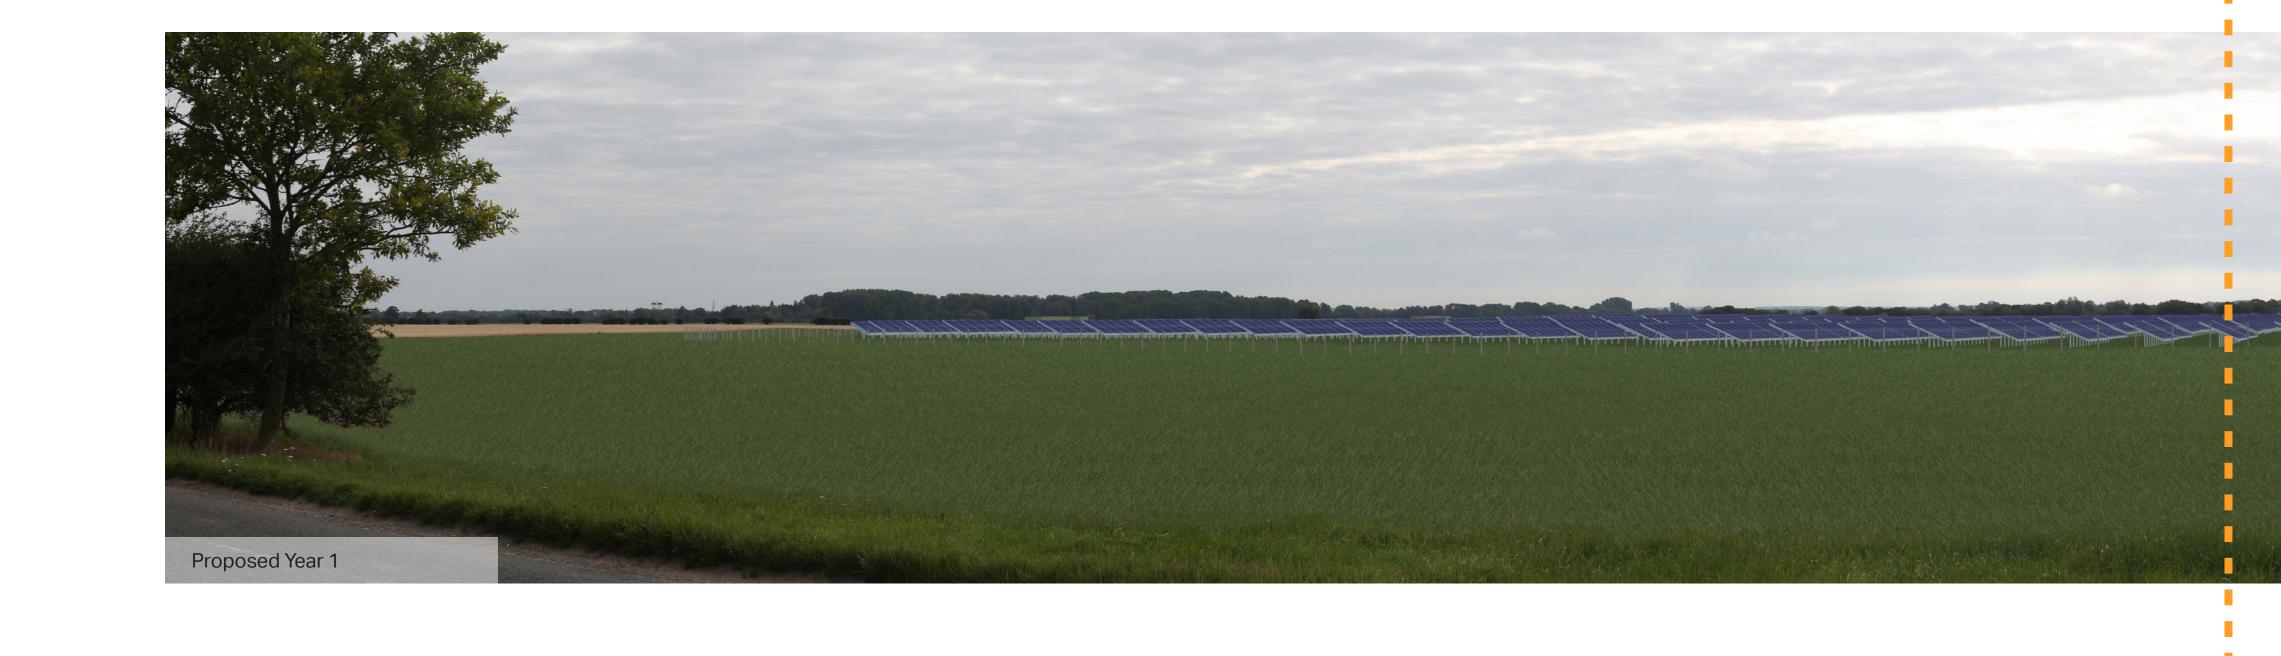

5°

Correct printed image size: 547 x 146mm

Cylindrical 96% A1

Date / Time: Camera: Horizontal Field of View: Direction of View:

17/07/2020 07:46 Canon EOS 5D Mark III Canon EF50mm f/1.8 STM south-east

60°

Eye level: Height of Camera: Distance to Site:

E565275 N273847 10.1m AOD 1.6m

Images to be viewed at a comfortable arm's length.

Sunnica Energy Farm

10.90B

Viewpoint 5: View south-east from Beck Road – Type 4 Visualisation Year 1

5° 10° 15° 20° 25° 30° 35° 40° 45° 50° 55° 6