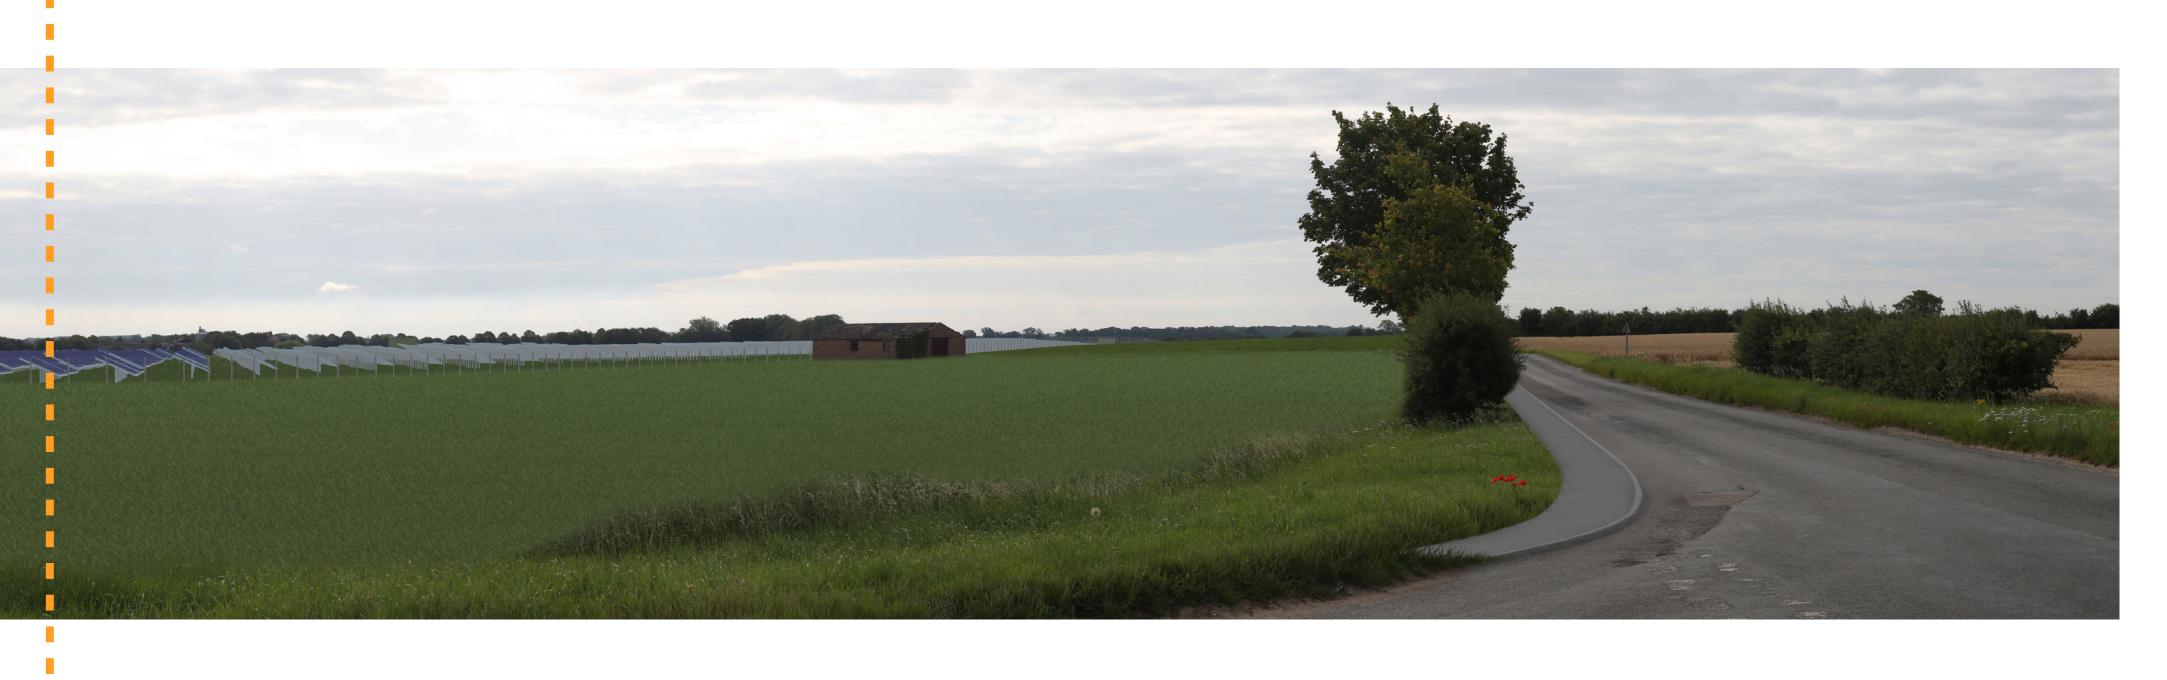

60°

**AECOM** Imagine it. Delivered.

Correct printed image size: 547 x 146mm

Cylindrical 96% A1

Date / Time: Camera: Lens: Horizontal Field of View: Direction of View:

17/07/2020 07:46 Canon EOS 5D Mark III Canon EF50mm f/1.8 STM south-east

Height of Camera: Distance to Site:

E565275 N273847 10.1m AOD 1.6m

Images to be viewed at a comfortable arm's length.

Sunnica Energy Farm

10.90C

Viewpoint 5: View south-east from Beck Road – Type 4 Visualisation Year 15