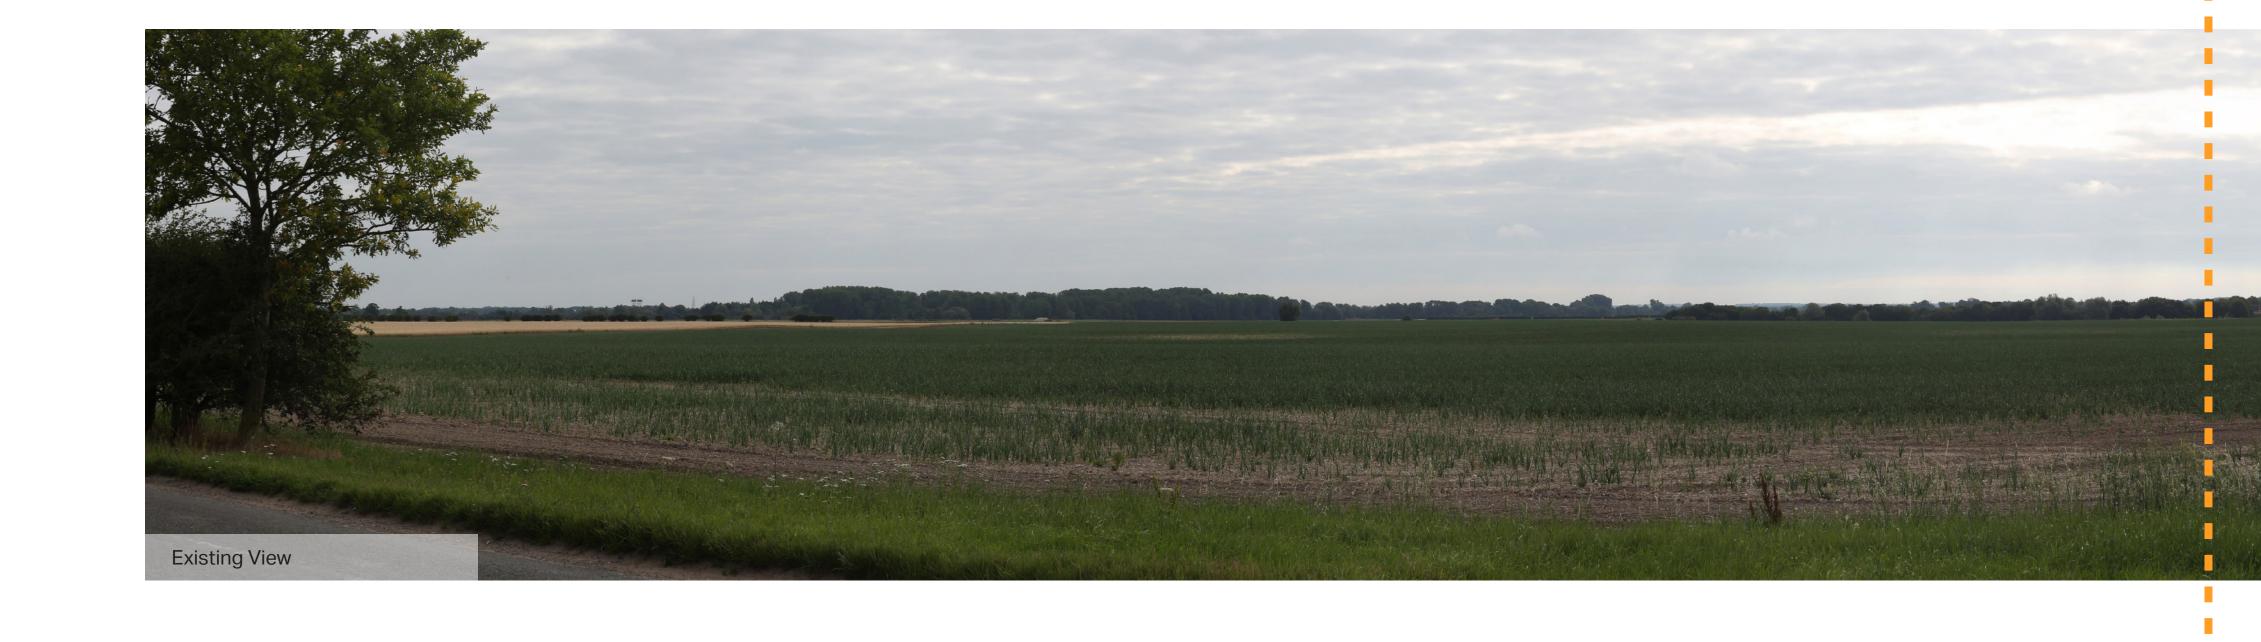

**AECOM** Imagine it. Delivered.

Visualisation Type: 4
Projection: Cylindrical
Enlargement Factor: 96%
Paper Size: A1
Correct printed image size: 547 x 146mm

Date / Time: Camera: Lens: Horizontal Field of View: Direction of View: 17/07/2020 07:46 Canon EOS 5D Mark III Canon EF50mm f/1.8 STM 120° south-east

60°

Location: E5652
Eye level: 10.1m
Height of Camera: 1.6m
Distance to Site: 185m

E565275 N273847 10.1m AOD 1.6m

**Note**: Images to be viewed at a comfortable arm's length.

Sunnica Energy Farm

10.90A

Viewpoint 5: View south-east from Beck Road – Existing View