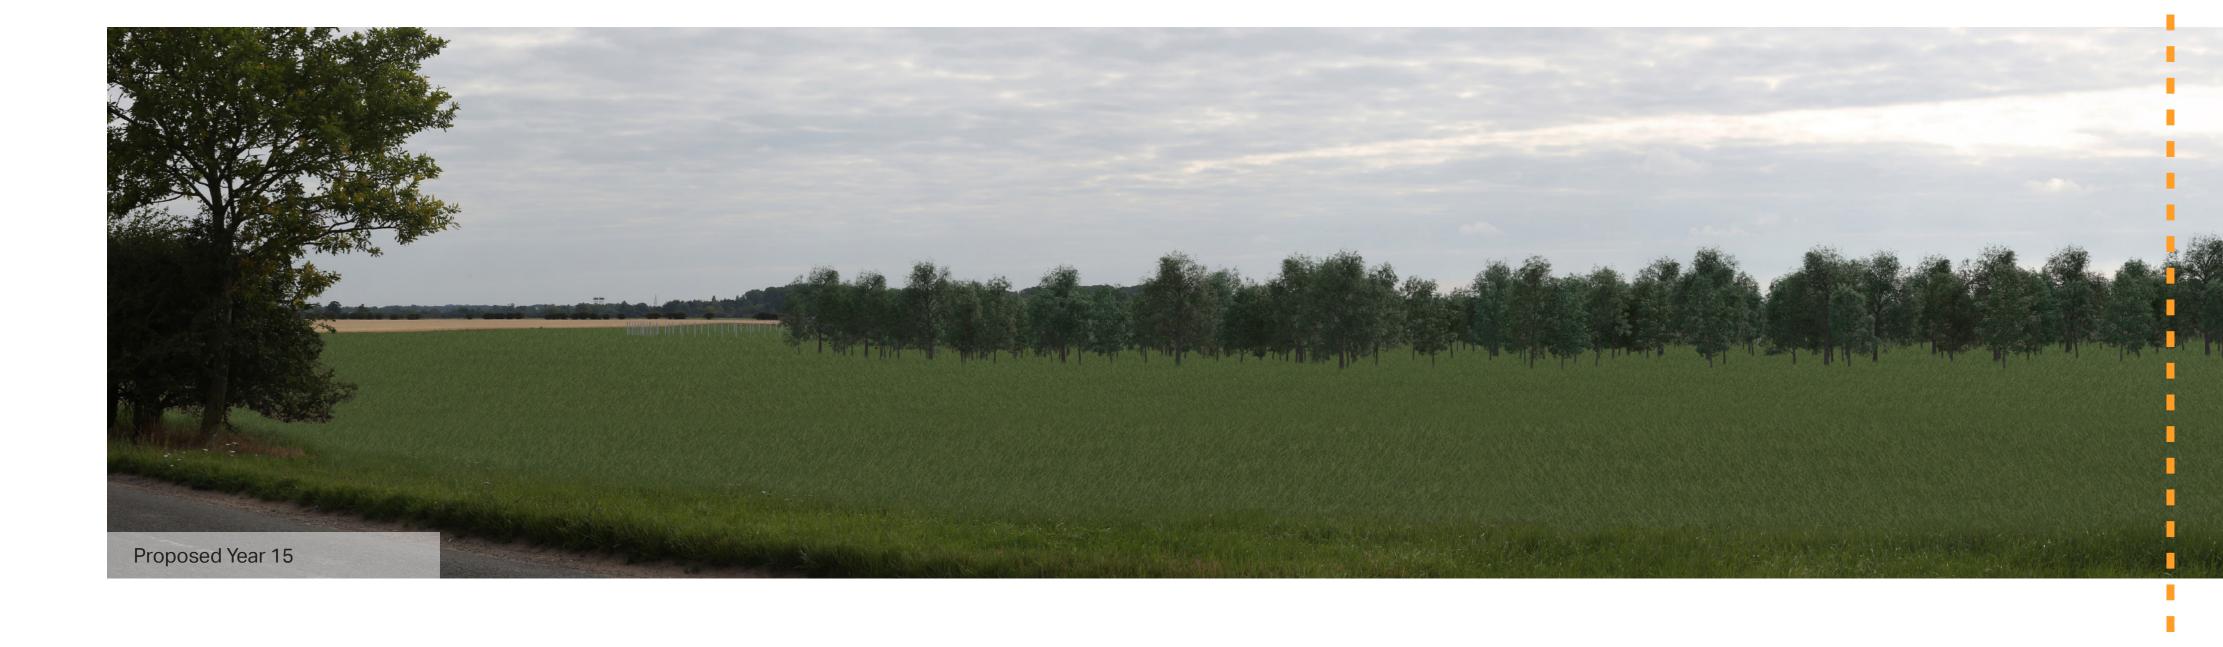

60°

**AECOM** Imagine it. Delivered.

Correct printed image size: 547 x 146mm

Cylindrical 96% A1

Date / Time: Camera: Lens: Horizontal Field of View: Direction of View:

17/07/2020 07:46 Canon EOS 5D Mark III Canon EF50mm f/1.8 STM south-east

Height of Camera: Distance to Site:

E565275 N273847 10.1m AOD 1.6m

Images to be viewed at a comfortable arm's length.

Sunnica Energy Farm

10.90C

Viewpoint 5: View south-east from Beck Road – Type 4 Visualisation Year 15